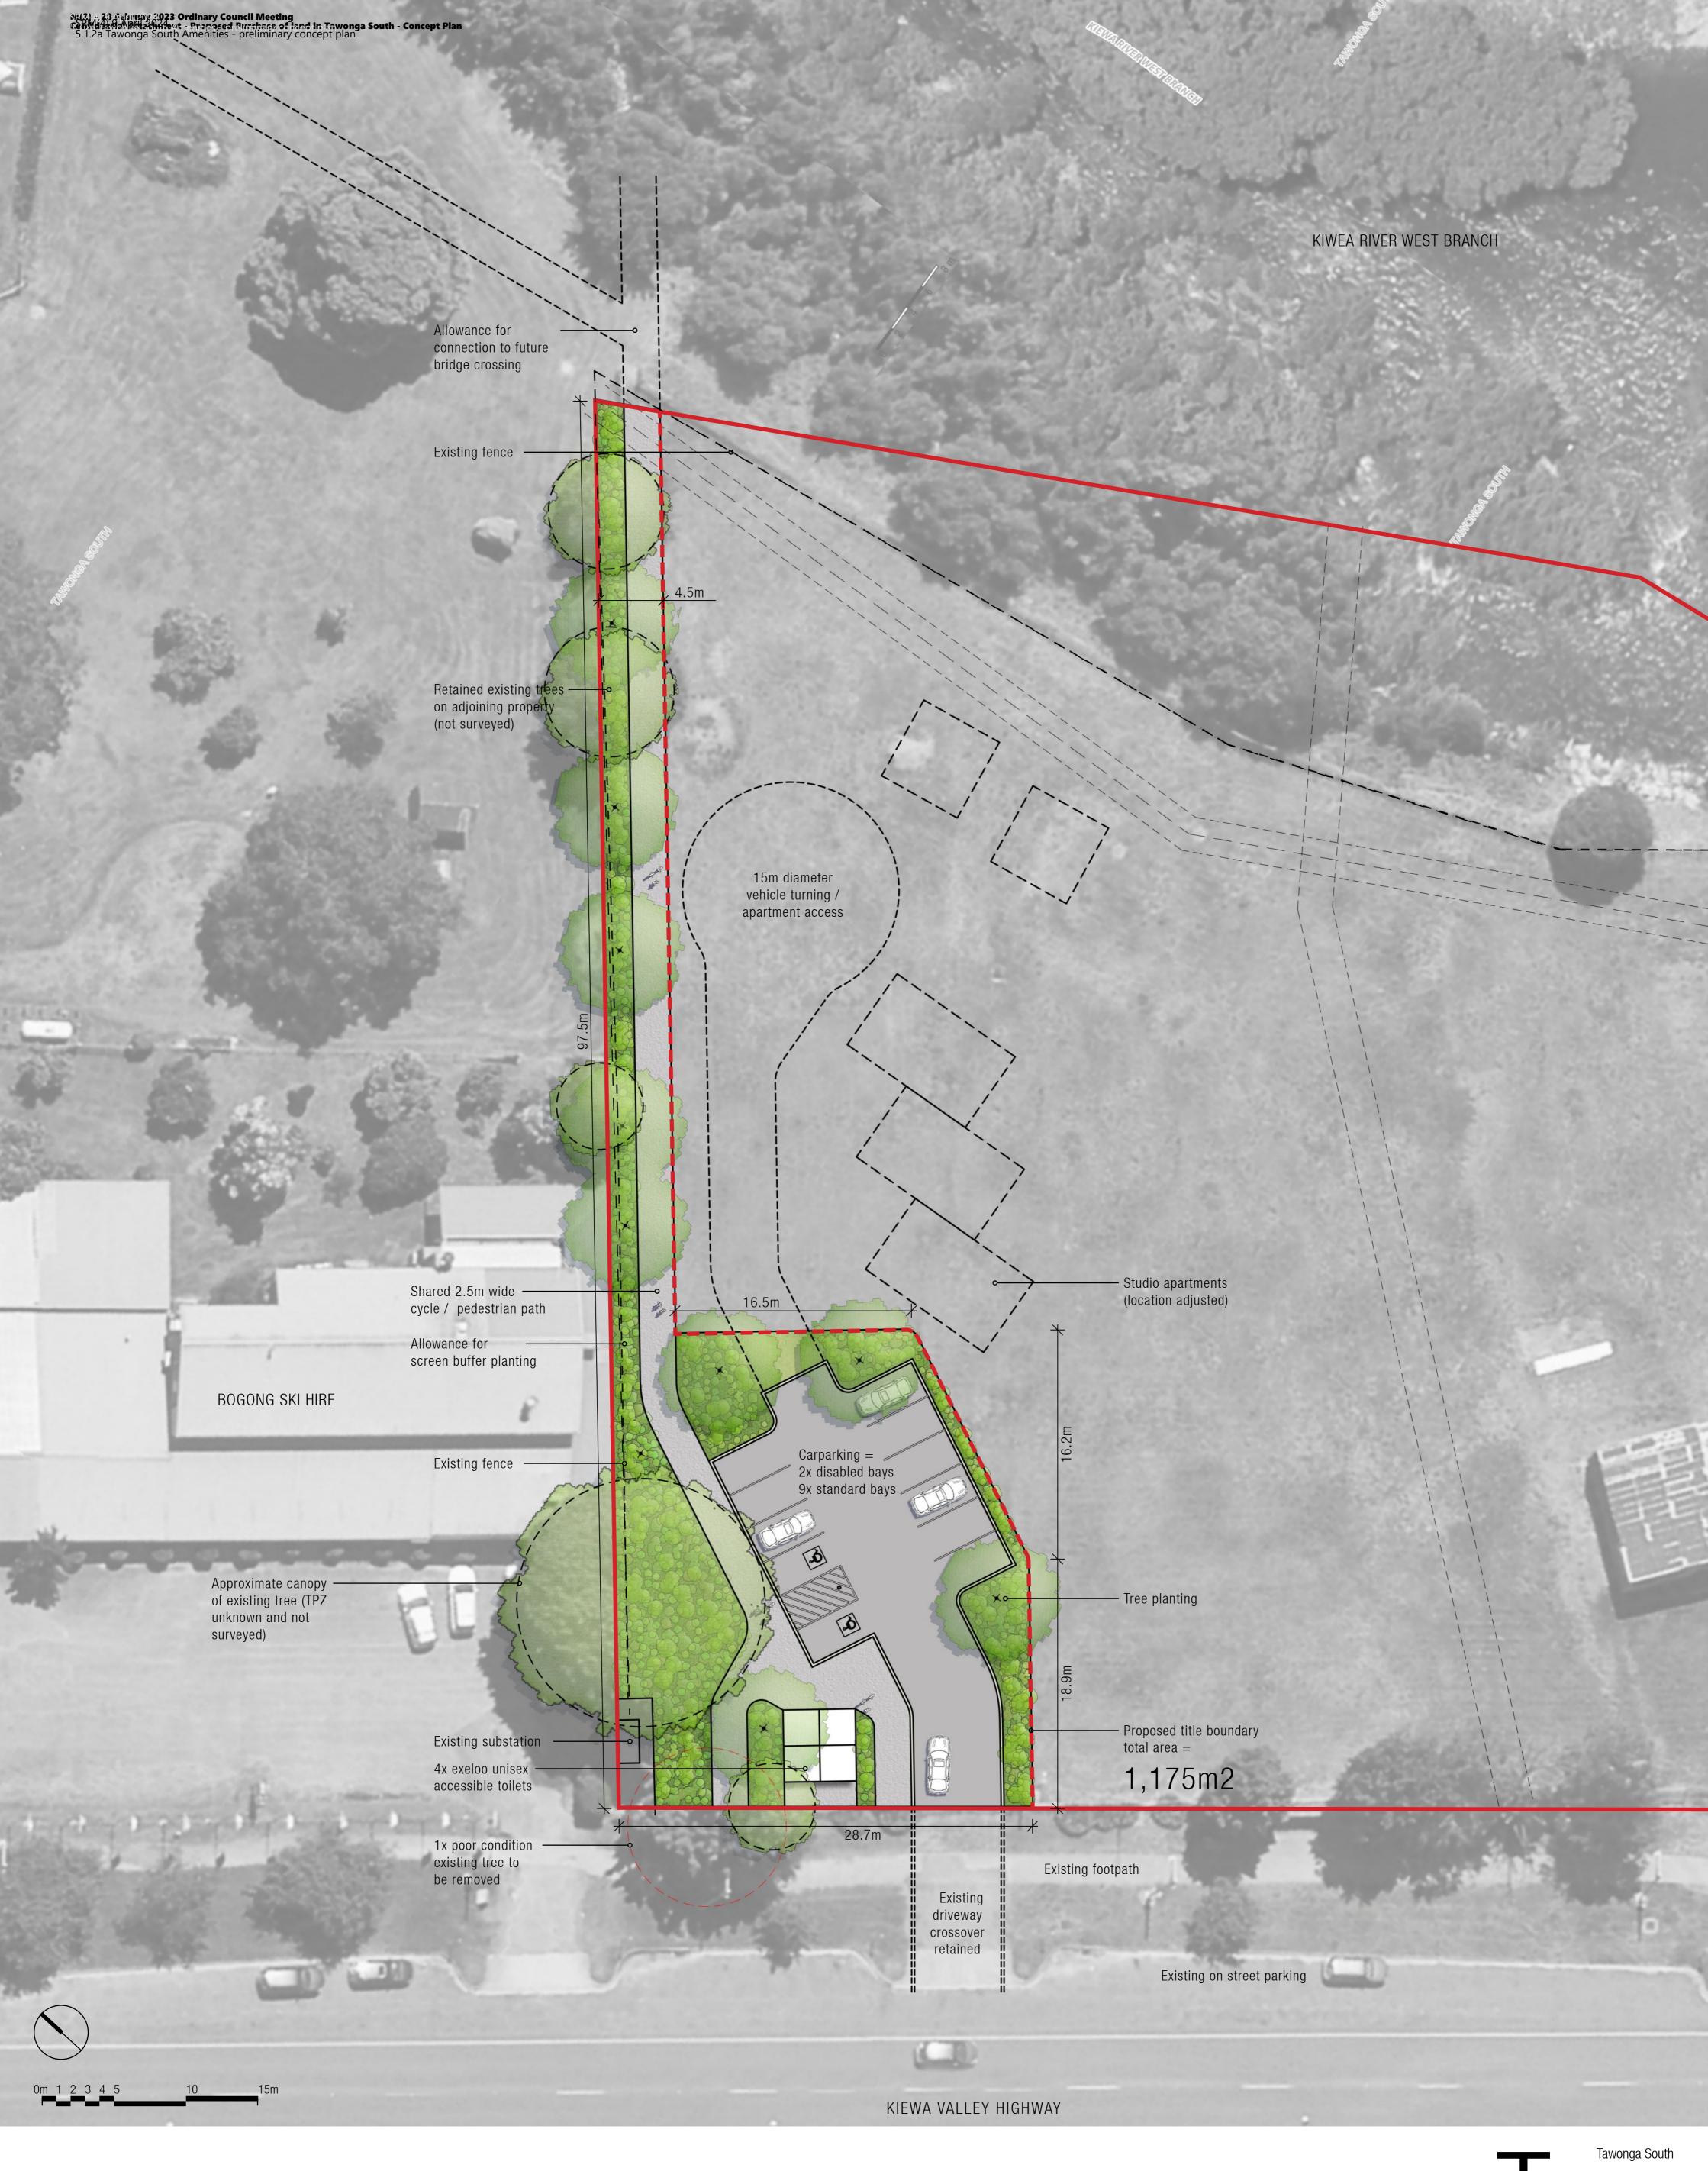

#### PLAN OF SUBDIVISION PS918700D EDITION 1 UNDER SECTION 35 OF THE SUBDIVISION ACT 1988 **LOCATION OF LAND** PARISH: **FREEBURGH TOWNSHIP:** SECTION: **CROWN ALLOTMENT:** 4A(PART), 4G(PART) **CROWN PORTION:** TITLE REFERENCE: VOL. 9509 FOL. 318 LAST PLAN REFERENCE: CP155145 **POSTAL ADDRESS:** 244-252 KIEWA VALLEY HIGHWAY **TAWONGA SOUTH, 3698** (at time of subdivision) MGA2020 CO-ORDINATES: E: 514430 **ZONE: 55** (of approx centre of land N: 5934230 in plan) **VESTING OF ROADS AND/OR RESERVES NOTATIONS** ROADS AND RESERVES VEST IN THE COUNCIL/BODY/PERSON NAMED WHEN THE Land acquired by compulsory process: Nil APPROPRIATE VESTING DATE IS RECORDED OR TRANSFER REGISTERED. ONLY ROADS AND RESERVES MARKED THUS (%) VEST UPON REGISTRATION OF THIS PLAN Land acquired by agreement: Reserve No.1 **IDENTIFIER** COUNCIL/BODY/PERSON OTHER PURPOSE OF PLAN: Removal of easements as follows ALPINE SHIRE COUNCIL **RESERVE No.1** 1. Easement to Mount Beauty Sewerage Authority created by instrument J307462 2. Easement to Mount Beauty Sewerage Authority created by instrument J307463 by agreement pursuant to section 6(1)(k)(iv) of the Subdivision Act 1988. **NOTATIONS** 15.24 metres applies to that part of the subject land **DEPTH LIMITATION** contained in CA 4G. **SURVEY:** This plan is based on survey. STAGING: This is not a staged subdivision. Planning Permit No.---This survey has been connected to Permanent Marks No(s). 48,50,52 In Proclaimed Survey Area No. ----**EASEMENT INFORMATION** LEGEND: A - Appurtenant Easement E - Encumbering Easement R - Encumbering Easement (Road) Easements marked (-) are existing easements. Easements marked (+) are created upon registration of this plan. Easements marked (\*) are created when the appropriate vesting date is recorded or transfer registered Easements marked (#) are removed when the appropriate vesting date is recorded or transfer registered. Easement Width Symbol Purpose Origin Land Benefited/In Favour Of Reference (Metres) **SEWERAGE** E-1 2.5 THIS PLAN NORTH EAST REGION WATER CORPORATION E-2 **POWERLINE** SEE DIAG THIS PLAN -AUSNET ELECTRICITY SERVICES PTY LTD **SECTION 88 OF** THE ELECTRICITY **INDUSTRY ACT 2000** SURVEYORS FILE REFERENCE: **ORIGINAL SHEET** S5147

### PLAN OF SUBDIVISION PS918700D EDITION 1 UNDER SECTION 35 OF THE SUBDIVISION ACT 1988 **LOCATION OF LAND PARISH: FREEBURGH TOWNSHIP:** SECTION: **CROWN ALLOTMENT:** 4A(PART), 4G(PART) **CROWN PORTION:** TITLE REFERENCE: VOL. 9509 FOL. 318 LAST PLAN REFERENCE: CP155145 **POSTAL ADDRESS:** 244-252 KIEWA VALLEY HIGHWAY **TAWONGA SOUTH, 3698** (at time of subdivision) MGA2020 CO-ORDINATES: E: 514430 **ZONE: 55** (of approx centre of land N: 5934230 in plan) **VESTING OF ROADS AND/OR RESERVES NOTATIONS** ROADS AND RESERVES VEST IN THE COUNCIL/BODY/PERSON NAMED WHEN THE Land acquired by compulsory process: Nil APPROPRIATE VESTING DATE IS RECORDED OR TRANSFER REGISTERED. ONLY ROADS AND RESERVES MARKED THUS (%) VEST UPON REGISTRATION OF THIS PLAN Land acquired by agreement: Reserve No.1 **IDENTIFIER** COUNCIL/BODY/PERSON OTHER PURPOSE OF PLAN: Removal of easements as follows **RESERVE No.1** ALPINE SHIRE COUNCIL 1. Easement to Mount Beauty Sewerage Authority created by instrument J307462 2. Easement to Mount Beauty Sewerage Authority created by instrument J307463 by agreement pursuant to section 6(1)(k)(iv) of the Subdivision Act 1988. **NOTATIONS** 15.24 metres applies to that part of the subject land **DEPTH LIMITATION** contained in CA 4G.