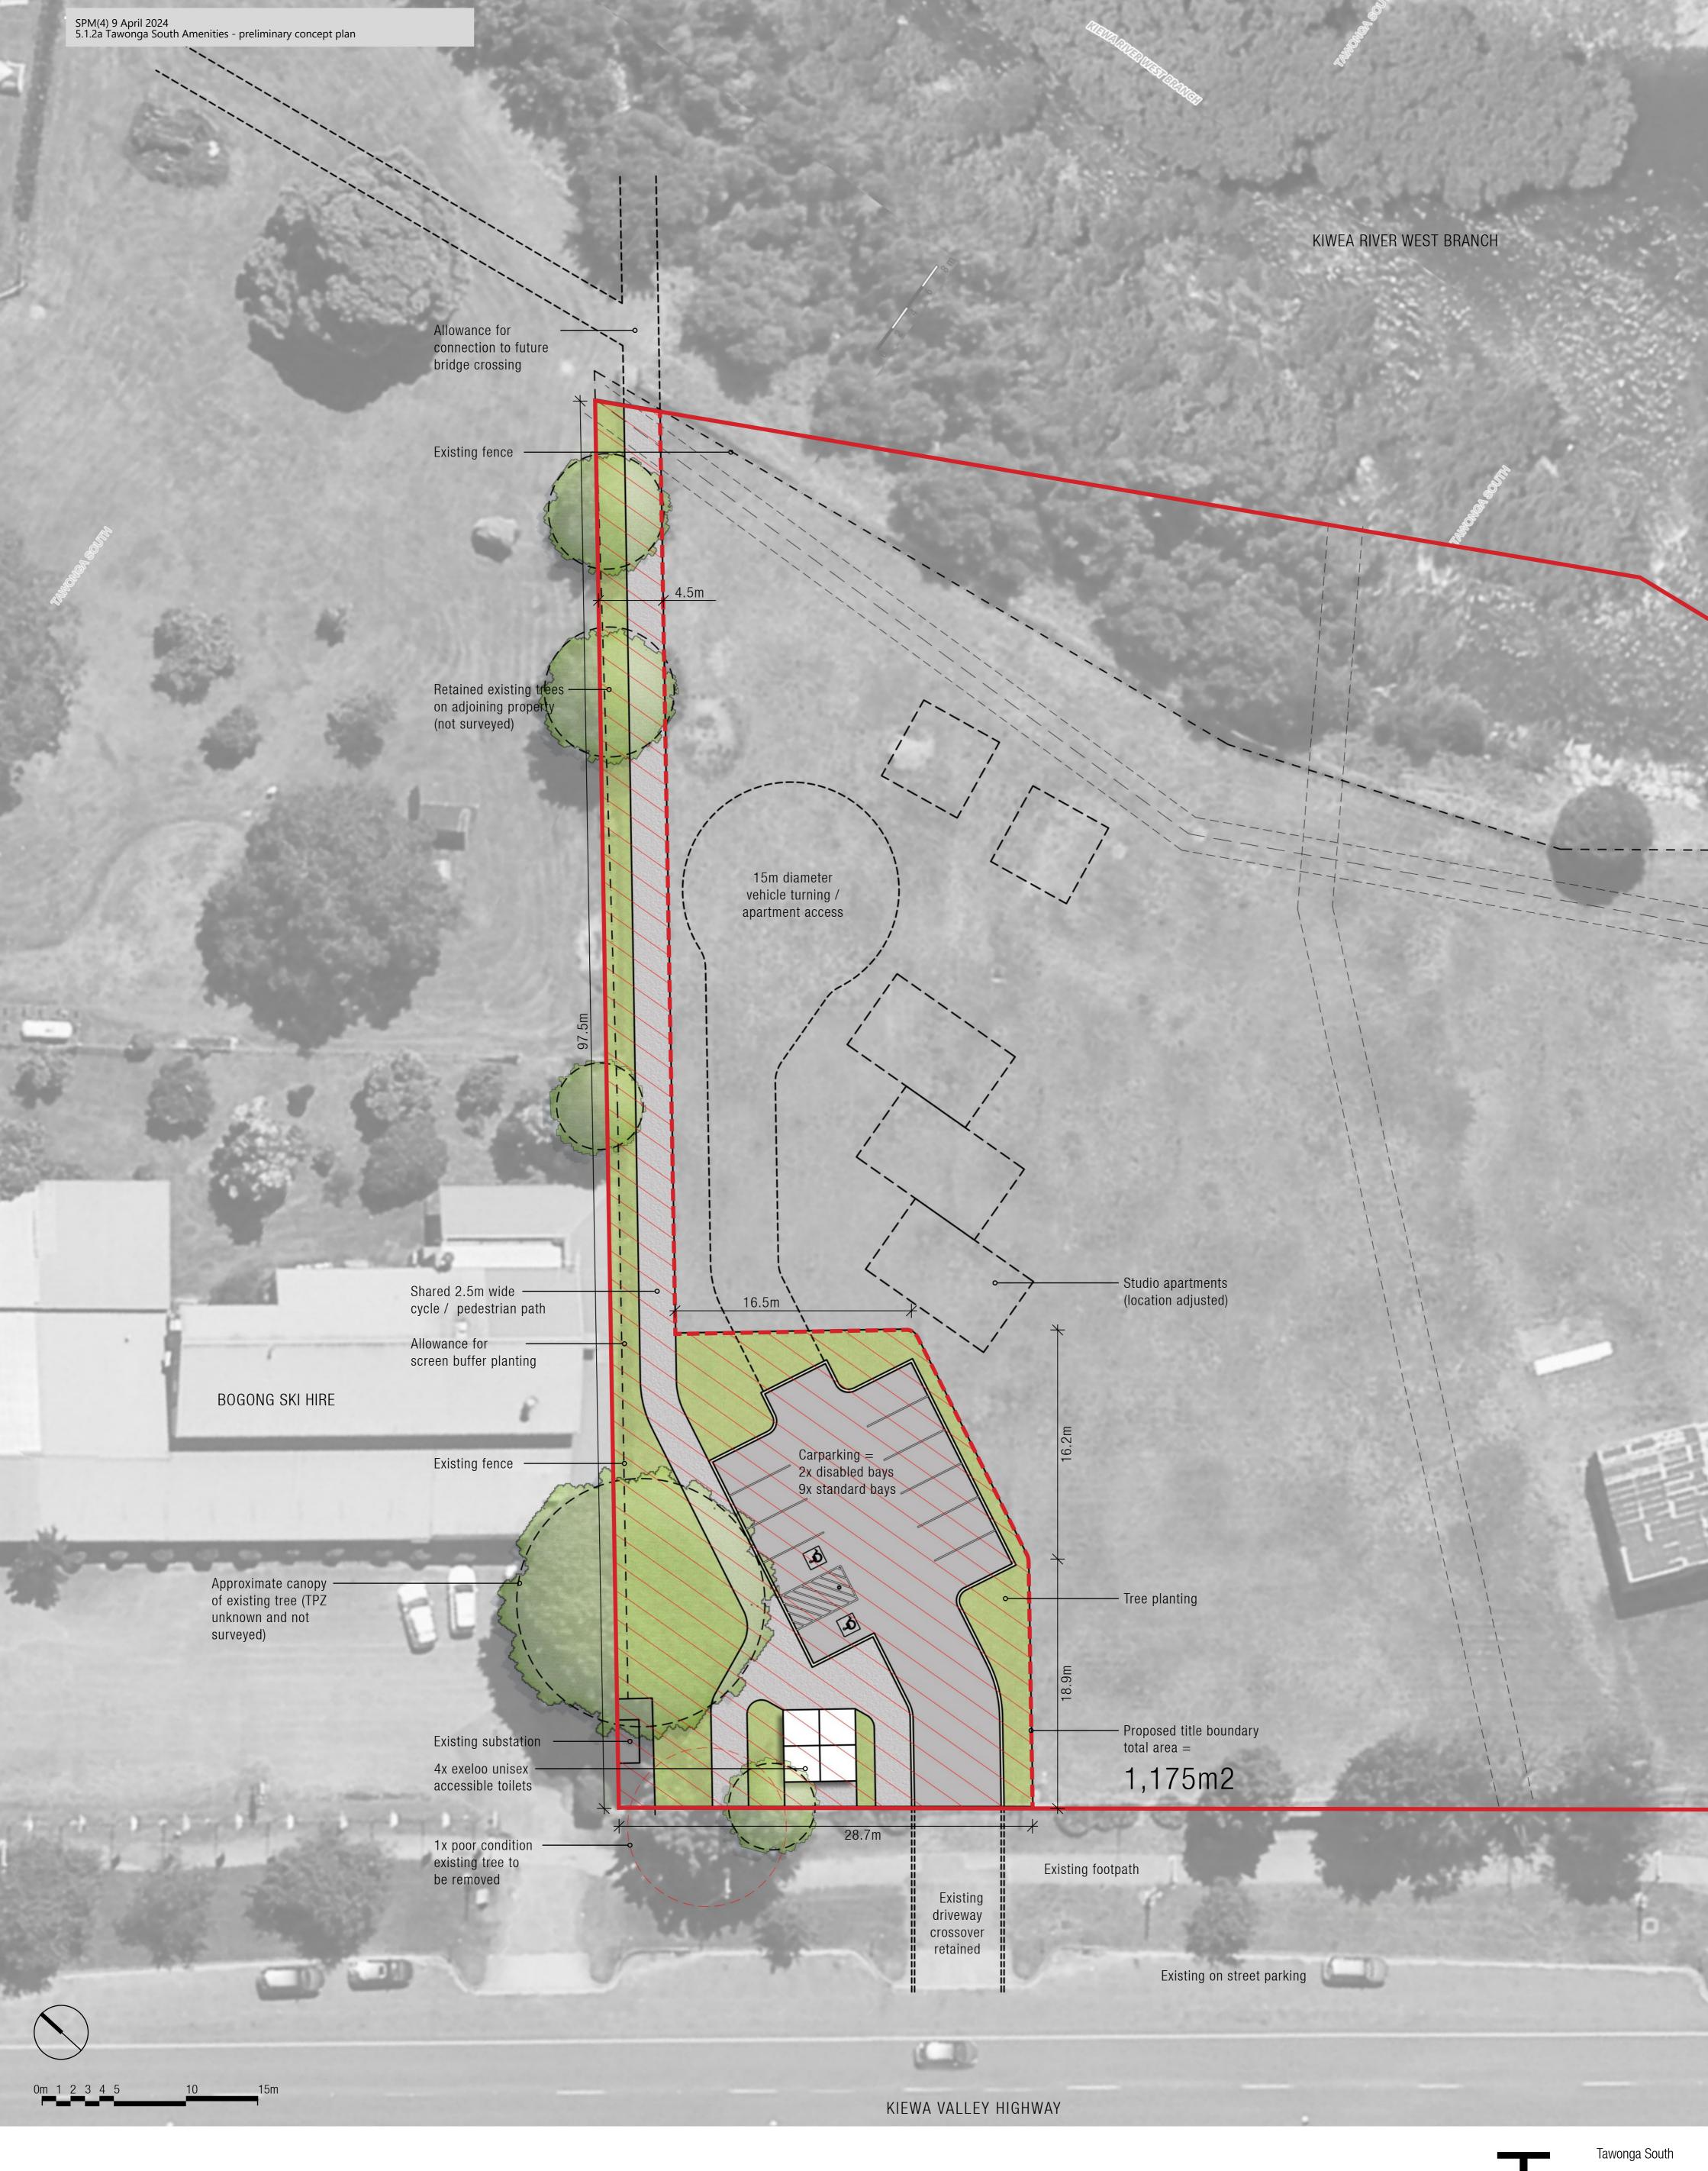

#### PLAN OF SUBDIVISION PS918700D EDITION 1 UNDER SECTION 35 OF THE SUBDIVISION ACT 1988 **LOCATION OF LAND** PARISH: **FREEBURGH TOWNSHIP:** SECTION: **CROWN ALLOTMENT:** 4A(PART), 4G(PART) **CROWN PORTION:** TITLE REFERENCE: VOL. 9509 FOL. 318 LAST PLAN REFERENCE: CP155145 **POSTAL ADDRESS:** 244-252 KIEWA VALLEY HIGHWAY **TAWONGA SOUTH, 3698** (at time of subdivision) MGA2020 CO-ORDINATES: E: 514430 **ZONE: 55** (of approx centre of land N: 5934230 in plan) **VESTING OF ROADS AND/OR RESERVES NOTATIONS** ROADS AND RESERVES VEST IN THE COUNCIL/BODY/PERSON NAMED WHEN THE Land acquired by compulsory process: Nil APPROPRIATE VESTING DATE IS RECORDED OR TRANSFER REGISTERED. ONLY ROADS AND RESERVES MARKED THUS (%) VEST UPON REGISTRATION OF THIS PLAN Land acquired by agreement: Reserve No.1 **IDENTIFIER** COUNCIL/BODY/PERSON OTHER PURPOSE OF PLAN: Removal of easements as follows ALPINE SHIRE COUNCIL **RESERVE No.1** 1. Easement to Mount Beauty Sewerage Authority created by instrument J307462 2. Easement to Mount Beauty Sewerage Authority created by instrument J307463 by agreement pursuant to section 6(1)(k)(iv) of the Subdivision Act 1988. **NOTATIONS** 15.24 metres applies to that part of the subject land **DEPTH LIMITATION** contained in CA 4G. **SURVEY:** This plan is based on survey. STAGING: This is not a staged subdivision. Planning Permit No.---This survey has been connected to Permanent Marks No(s). 48,50,52 In Proclaimed Survey Area No. ----**EASEMENT INFORMATION** LEGEND: A - Appurtenant Easement E - Encumbering Easement R - Encumbering Easement (Road) Easements marked (-) are existing easements. Easements marked (+) are created upon registration of this plan. Easements marked (\*) are created when the appropriate vesting date is recorded or transfer registered Easements marked (#) are removed when the appropriate vesting date is recorded or transfer registered. Easement Width Symbol Purpose Origin Land Benefited/In Favour Of Reference (Metres) **SEWERAGE** E-1 2.5 THIS PLAN NORTH EAST REGION WATER CORPORATION E-2 **POWERLINE** SEE DIAG THIS PLAN -AUSNET ELECTRICITY SERVICES PTY LTD **SECTION 88 OF** THE ELECTRICITY **INDUSTRY ACT 2000** SURVEYORS FILE REFERENCE: **ORIGINAL SHEET** S5147

### PLAN OF SUBDIVISION PS918700D EDITION 1 UNDER SECTION 35 OF THE SUBDIVISION ACT 1988 **LOCATION OF LAND PARISH: FREEBURGH TOWNSHIP:** SECTION: **CROWN ALLOTMENT:** 4A(PART), 4G(PART) **CROWN PORTION:** TITLE REFERENCE: VOL. 9509 FOL. 318 LAST PLAN REFERENCE: CP155145 **POSTAL ADDRESS:** 244-252 KIEWA VALLEY HIGHWAY **TAWONGA SOUTH, 3698** (at time of subdivision) MGA2020 CO-ORDINATES: E: 514430 **ZONE: 55** (of approx centre of land N: 5934230 in plan) **VESTING OF ROADS AND/OR RESERVES NOTATIONS** ROADS AND RESERVES VEST IN THE COUNCIL/BODY/PERSON NAMED WHEN THE Land acquired by compulsory process: Nil APPROPRIATE VESTING DATE IS RECORDED OR TRANSFER REGISTERED. ONLY ROADS AND RESERVES MARKED THUS (%) VEST UPON REGISTRATION OF THIS PLAN Land acquired by agreement: Reserve No.1 **IDENTIFIER** COUNCIL/BODY/PERSON OTHER PURPOSE OF PLAN: Removal of easements as follows **RESERVE No.1** ALPINE SHIRE COUNCIL 1. Easement to Mount Beauty Sewerage Authority created by instrument J307462 2. Easement to Mount Beauty Sewerage Authority created by instrument J307463 by agreement pursuant to section 6(1)(k)(iv) of the Subdivision Act 1988. **NOTATIONS** 15.24 metres applies to that part of the subject land **DEPTH LIMITATION** contained in CA 4G.