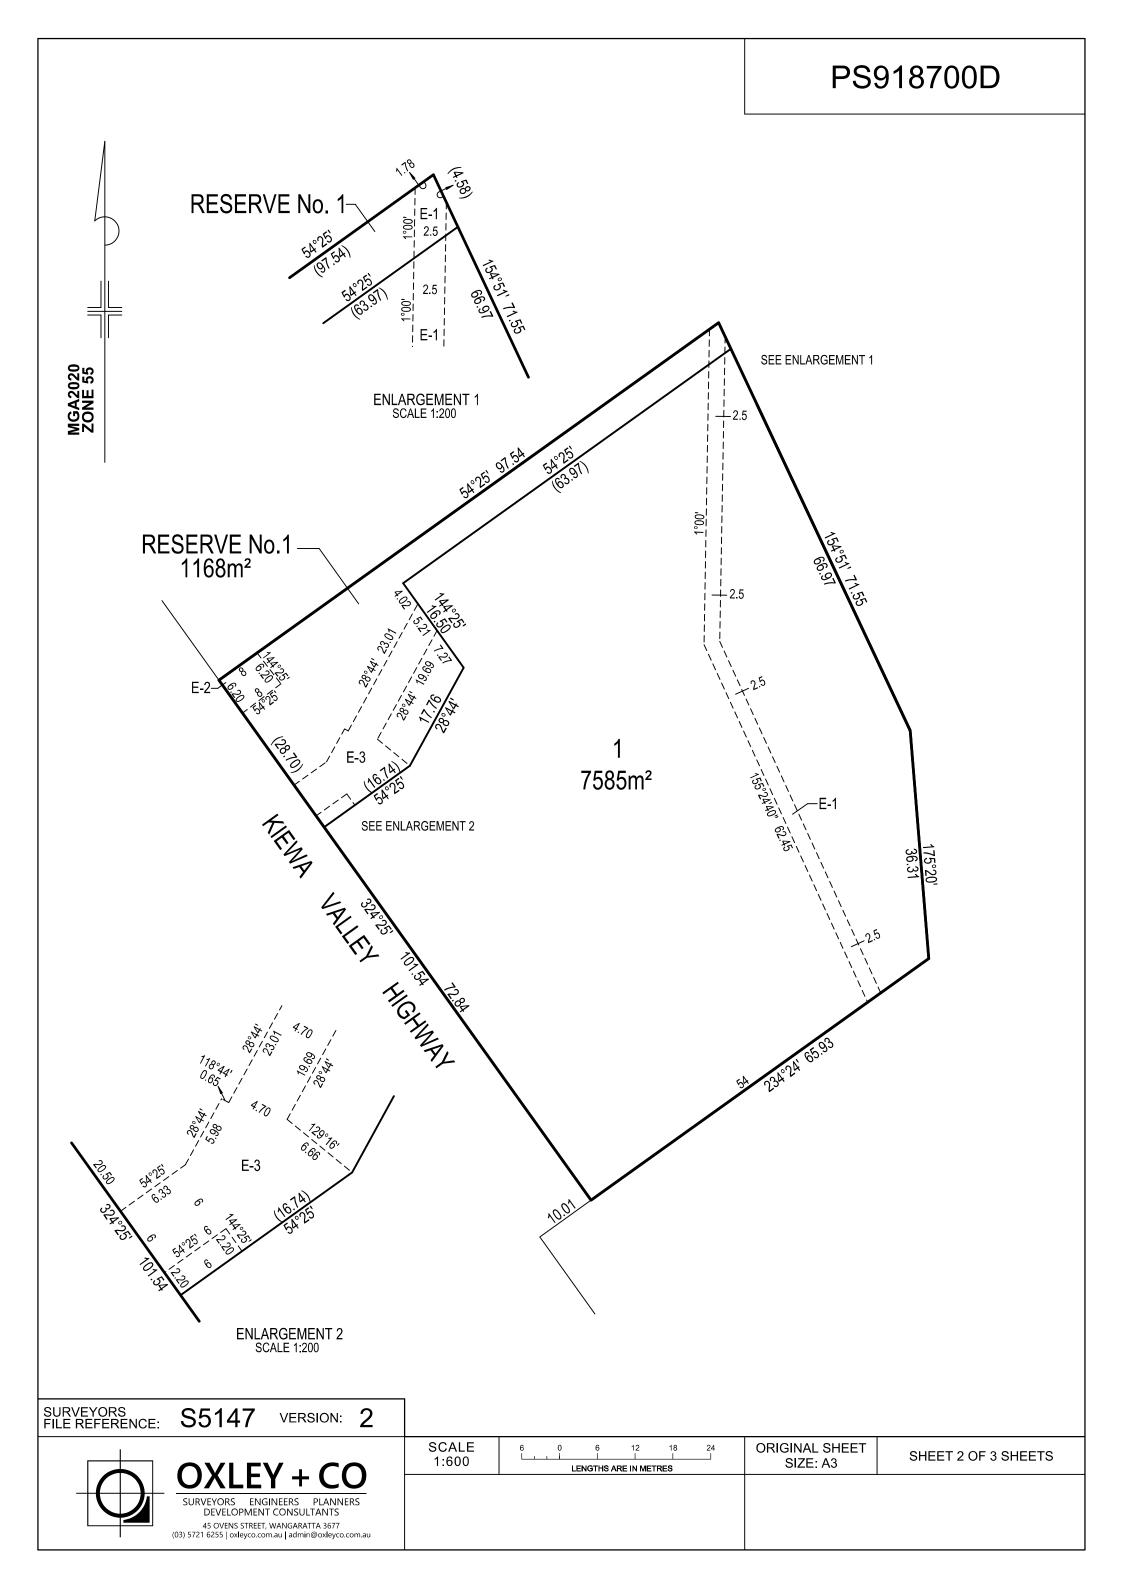

### PLAN OF SUBDIVISION PS918700D EDITION 1 UNDER SECTION 35 OF THE SUBDIVISION ACT 1988 **LOCATION OF LAND PARISH: FREEBURGH TOWNSHIP:** SECTION: **CROWN ALLOTMENT:** 4A(PART), 4G(PART) **CROWN PORTION:** TITLE REFERENCE: VOL. 9509 FOL. 318 LAST PLAN REFERENCE: CP155145 **POSTAL ADDRESS:** 244-252 KIEWA VALLEY HIGHWAY **TAWONGA SOUTH, 3698** (at time of subdivision) MGA2020 CO-ORDINATES: E: 514430 **ZONE: 55** (of approx centre of land N: 5934230 in plan) **VESTING OF ROADS AND/OR RESERVES NOTATIONS** ROADS AND RESERVES VEST IN THE COUNCIL/BODY/PERSON NAMED WHEN THE Land acquired by compulsory process: Nil APPROPRIATE VESTING DATE IS RECORDED OR TRANSFER REGISTERED. ONLY ROADS AND RESERVES MARKED THUS (%) VEST UPON REGISTRATION OF THIS PLAN Land acquired by agreement: Reserve No.1 **IDENTIFIER** COUNCIL/BODY/PERSON OTHER PURPOSE OF PLAN: Removal of easements as follows **RESERVE No.1** ALPINE SHIRE COUNCIL 1. Easement to Mount Beauty Sewerage Authority created by instrument J307462 2. Easement to Mount Beauty Sewerage Authority created by instrument J307463 by agreement pursuant to section 6(1)(k)(iv) of the Subdivision Act 1988. **NOTATIONS** 15.24 metres applies to that part of the subject land **DEPTH LIMITATION** contained in CA 4G.

| Symbol | Easement<br>Reference | Purpose   | Width<br>(Metres) | Origin                                                               | Land Benefited/In Favour Of         |
|--------|-----------------------|-----------|-------------------|----------------------------------------------------------------------|-------------------------------------|
| +      | E-1                   | SEWERAGE  | 2.5               | THIS PLAN                                                            | NORTH EAST REGION WATER CORPORATION |
| +      | E-2                   | POWERLINE | SEE DIAG.         | THIS PLAN -<br>SECTION 88 OF<br>THE ELECTRICITY<br>INDUSTRY ACT 2000 | AUSNET ELECTRICITY SERVICES PTY LTD |
| +      | E-3                   | WAY       | SEE DIAG.         | THIS PLAN                                                            | LOT 1 ON THIS PLAN                  |