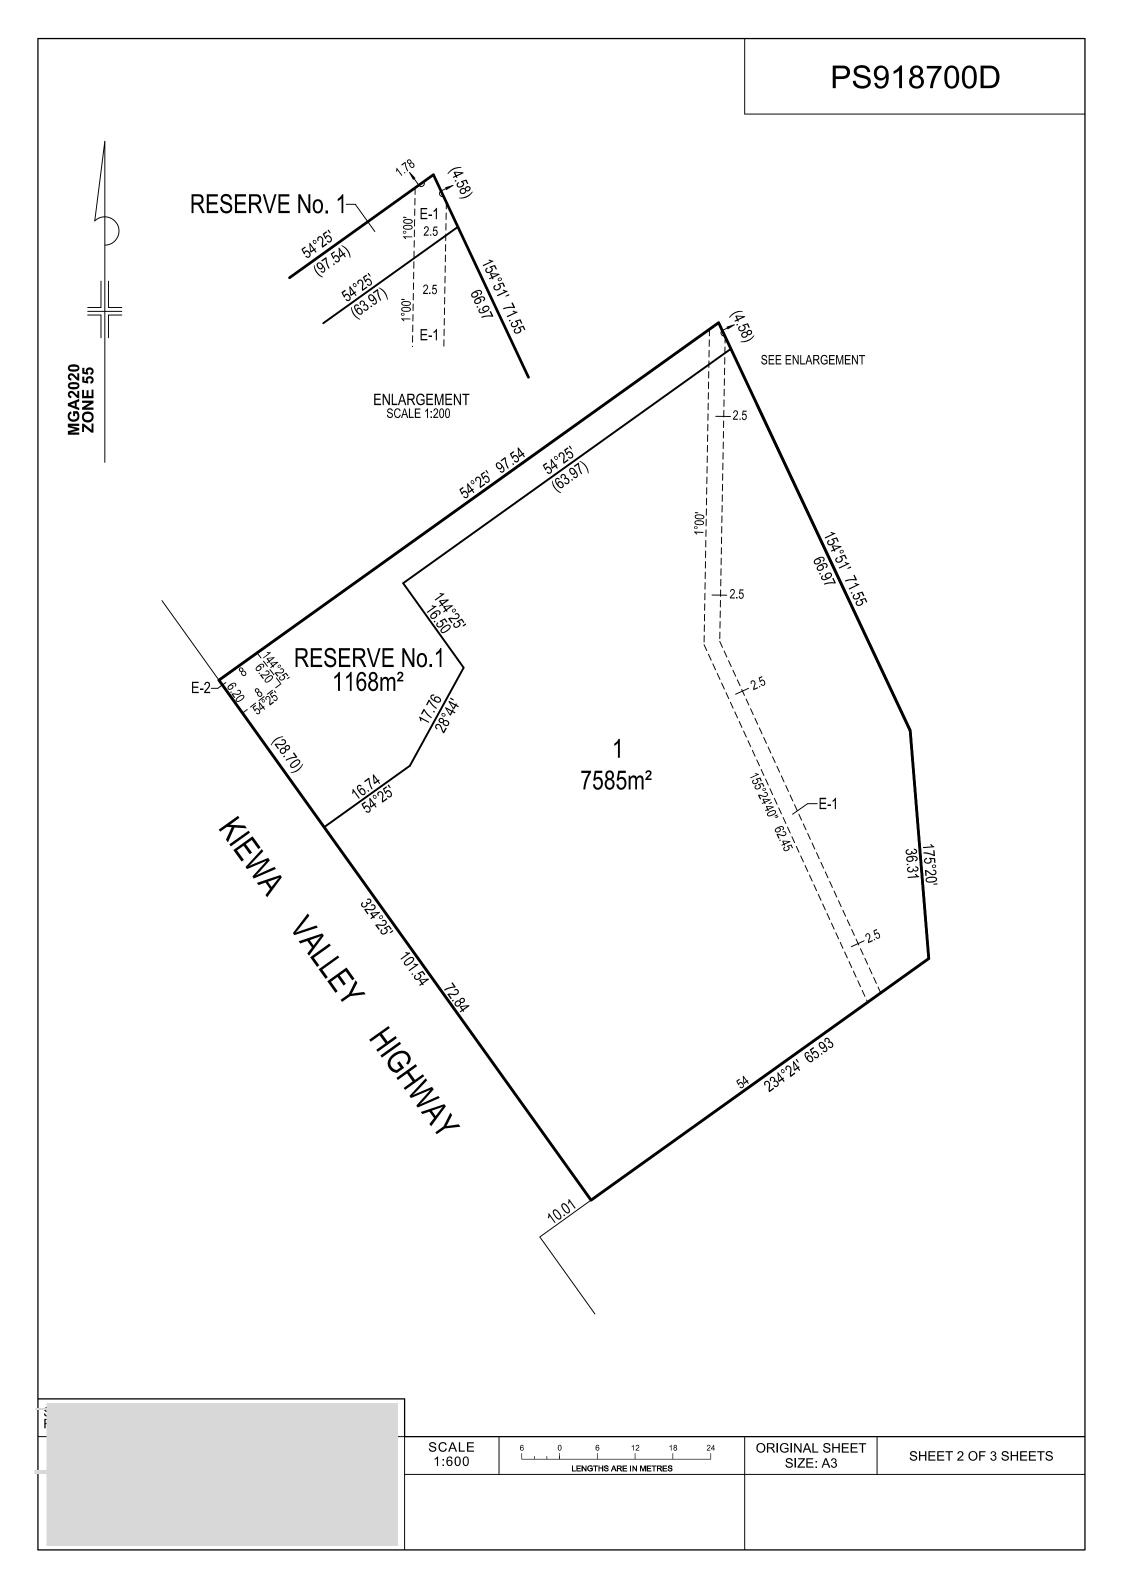

#### PLAN OF SUBDIVISION PS918700D EDITION 1 UNDER SECTION 35 OF THE SUBDIVISION ACT 1988 **LOCATION OF LAND** PARISH: **FREEBURGH TOWNSHIP:** SECTION: **CROWN ALLOTMENT:** 4A(PART), 4G(PART) **CROWN PORTION:** TITLE REFERENCE: VOL. 9509 FOL. 318 LAST PLAN REFERENCE: CP155145 **POSTAL ADDRESS:** 244-252 KIEWA VALLEY HIGHWAY **TAWONGA SOUTH, 3698** (at time of subdivision) MGA2020 CO-ORDINATES: E: 514430 **ZONE: 55** (of approx centre of land N: 5934230 in plan) **VESTING OF ROADS AND/OR RESERVES NOTATIONS** ROADS AND RESERVES VEST IN THE COUNCIL/BODY/PERSON NAMED WHEN THE Land acquired by compulsory process: Nil APPROPRIATE VESTING DATE IS RECORDED OR TRANSFER REGISTERED. ONLY ROADS AND RESERVES MARKED THUS (%) VEST UPON REGISTRATION OF THIS PLAN Land acquired by agreement: Reserve No.1 **IDENTIFIER** COUNCIL/BODY/PERSON OTHER PURPOSE OF PLAN: Removal of easements as follows ALPINE SHIRE COUNCIL **RESERVE No.1** 1. Easement to Mount Beauty Sewerage Authority created by instrument J307462 2. Easement to Mount Beauty Sewerage Authority created by instrument J307463 by agreement pursuant to section 6(1)(k)(iv) of the Subdivision Act 1988. **NOTATIONS** 15.24 metres applies to that part of the subject land **DEPTH LIMITATION** contained in CA 4G. **SURVEY:** This plan is based on survey. STAGING: This is not a staged subdivision. Planning Permit No.---This survey has been connected to Permanent Marks No(s). 48,50,52 In Proclaimed Survey Area No. ----**EASEMENT INFORMATION** LEGEND: A - Appurtenant Easement E - Encumbering Easement R - Encumbering Easement (Road) Easements marked (-) are existing easements. Easements marked (+) are created upon registration of this plan. Easements marked (\*) are created when the appropriate vesting date is recorded or transfer registered Easements marked (#) are removed when the appropriate vesting date is recorded or transfer registered. Easement Width Symbol Purpose Origin Land Benefited/In Favour Of Reference (Metres) **SEWERAGE** E-1 2.5 THIS PLAN NORTH EAST REGION WATER CORPORATION E-2 **POWERLINE** SEE DIAG THIS PLAN -AUSNET ELECTRICITY SERVICES PTY LTD **SECTION 88 OF** THE ELECTRICITY **INDUSTRY ACT 2000** SURVEYORS FILE REFERENCE: **ORIGINAL SHEET** S5147

### EASEMENT INFORMATION

LEGEND: A - Appurtenant Easement E - Encumbering Easement R - Encumbering Easement (Road)

Easements marked (-) are existing easements.

**SURVEY:** 

STAGING:

This plan is based on survey.

| Symbol | Easement<br>Reference | Purpose   | Width<br>(Metres) | Origin                                                               | Land Benefited/In Favour Of         |
|--------|-----------------------|-----------|-------------------|----------------------------------------------------------------------|-------------------------------------|
| +      | E-1                   | SEWERAGE  | 2.5               | THIS PLAN                                                            | NORTH EAST REGION WATER CORPORATION |
| +      | E-2                   | POWERLINE | SEE DIAG.         | THIS PLAN -<br>SECTION 88 OF<br>THE ELECTRICITY<br>INDUSTRY ACT 2000 | AUSNET ELECTRICITY SERVICES PTY LTD |
| +      | E-3                   | WAY       | SEE DIAG.         | THIS PLAN                                                            | LOT 1 ON THIS PLAN                  |