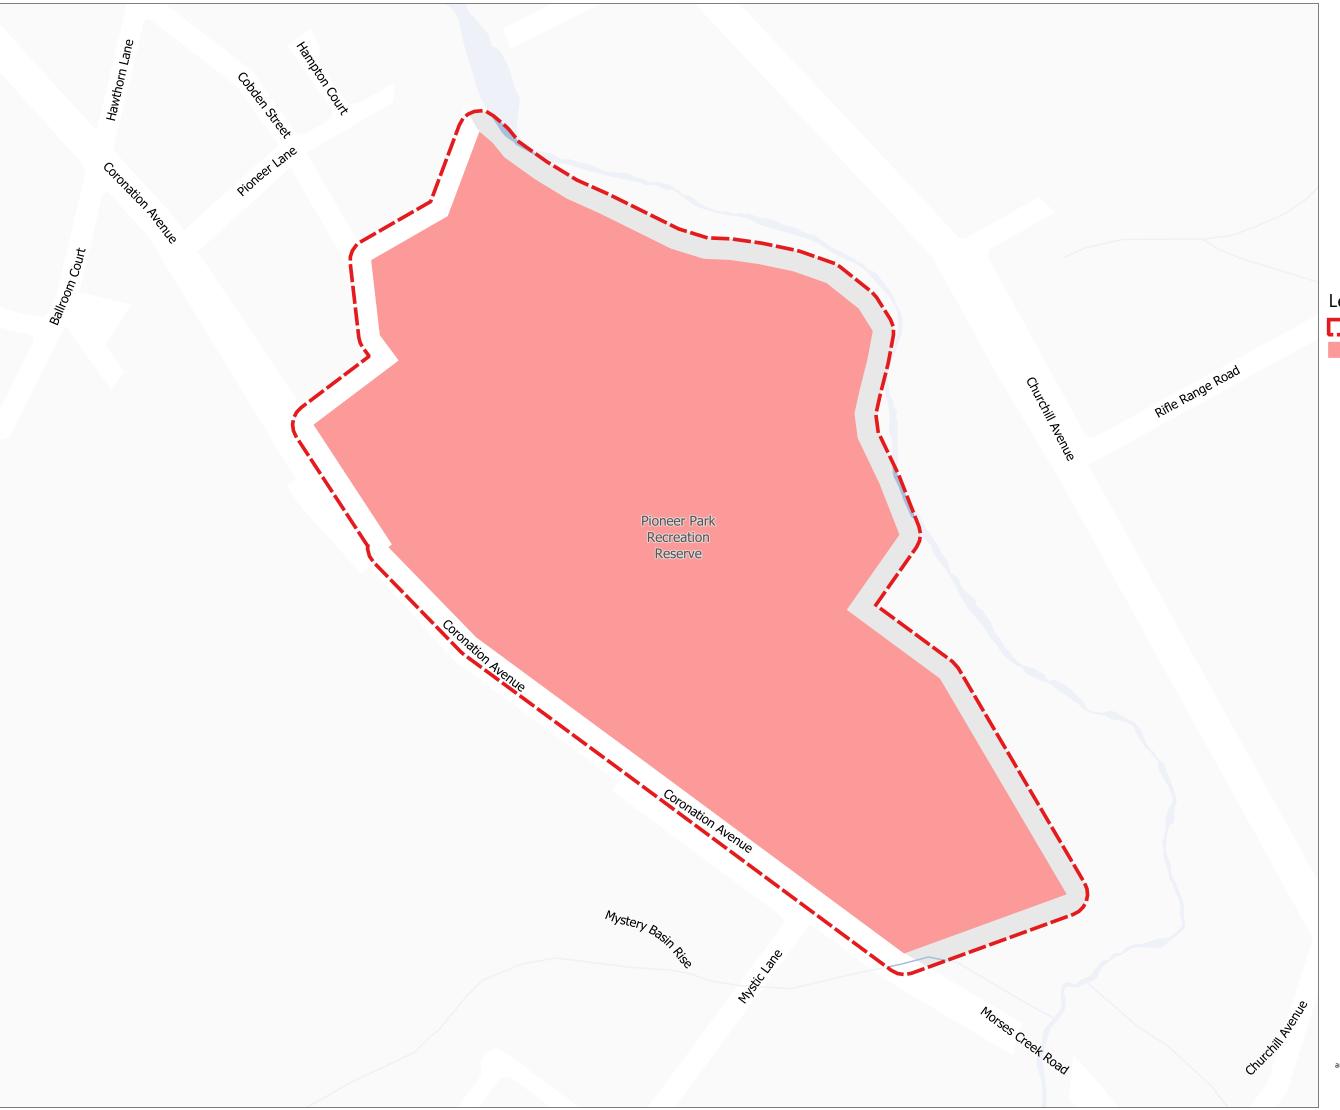

# Area Designated for Alcohol Restrictions

### Pioneer Park

10pm
Thursday 3rd November 2022
to
7am
Monday 7th November 2022

### Legend

Coordinate System GDA2020 MGA Zone 55

Created: 25/5/2022

While every care is taken by Alpine Shire Council and the Department of Environment, Land, Water and Planning (DELWP) to ensure the accuracy of this data, Alpine Shire Council and DELWP jointly and severally make no representations or warranties about its accuracy, reliability, completeness or suitability for any particular purpose and disclaim all responsibility and all liability (including without limitation, liability in negligence) for all expenses, losses, damages (including indirect or consequential damage) and costs which may be incurred as a result of data being inaccurate or incomplete in any way and for any reason.