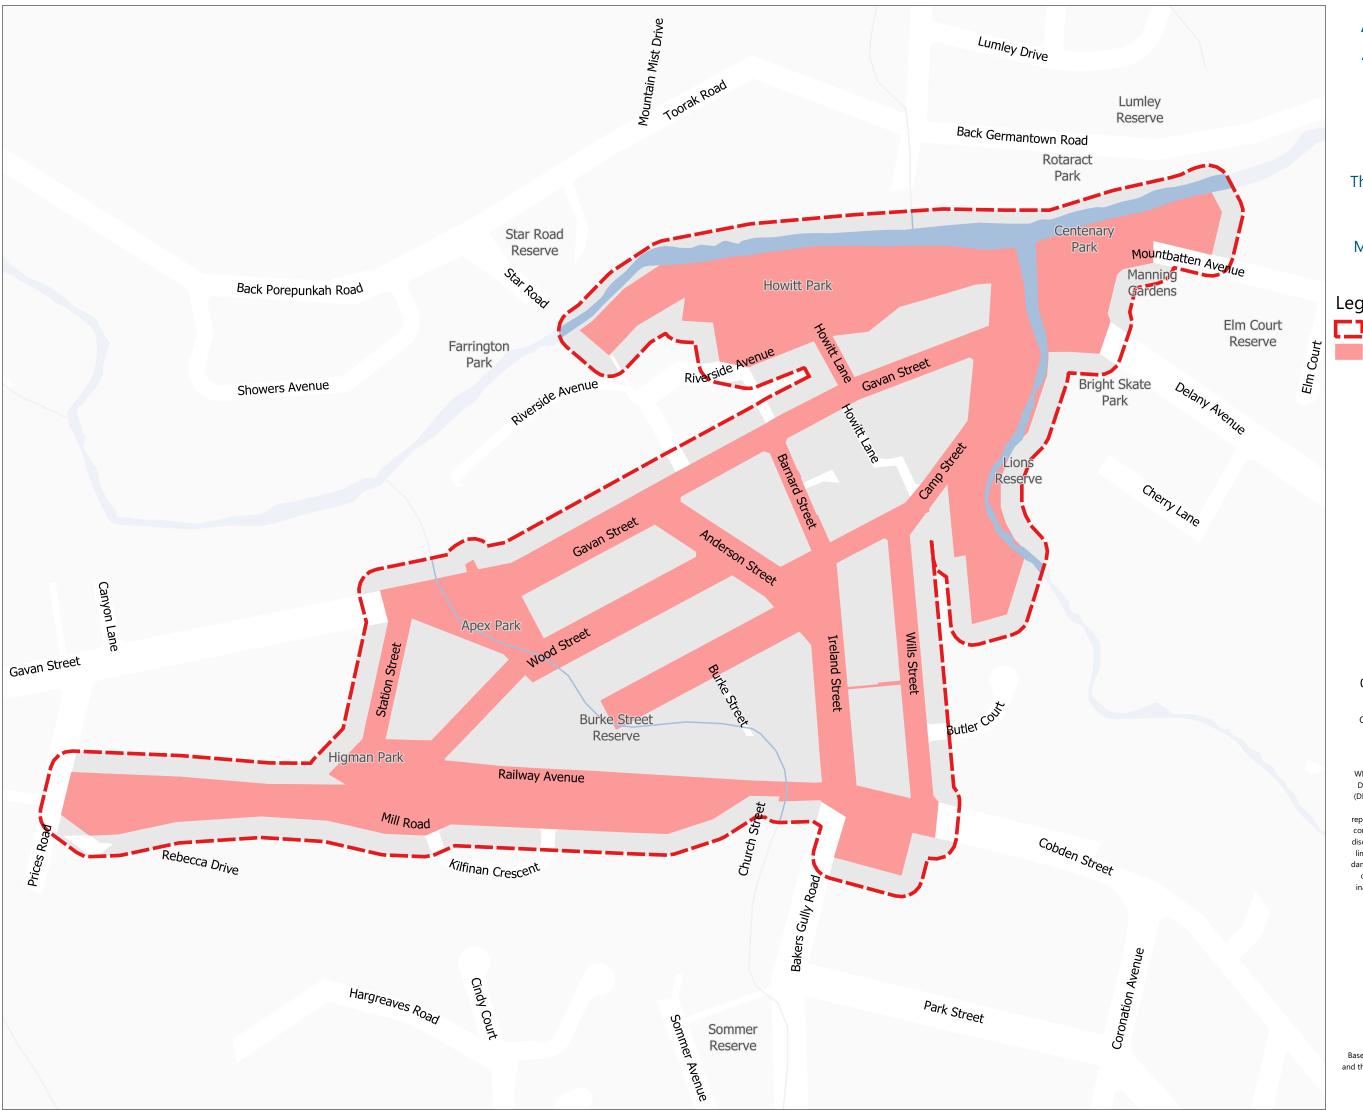

## Area Designated for Alcohol Restrictions

#### **Town Centre**

10pm
Thursday 3rd November 2022
to
7am
Monday 7th November 2022

#### Legend

Alcohol Restriction Area Boundary
Alcohol Restriction Area

Coordinate System GDA2020 MGA Zone 55

Created: 25/5/2022

While every care is taken by Alpine Shire Council and the Department of Environment, Land, Water and Planning (DELWP) to ensure the accuracy of this data, Alpine Shire Council and DELWP jointly and severally make no representations or warranties about its accuracy, reliability, completeness or suitability for any particular purpose and disclaim all responsibility and all liability (including without limitation, liability in negligence) for all expenses, losses, damages (including indirect or consequential damage) and costs which may be incurred as a result of data being inaccurate or incomplete in any way and for any reason.