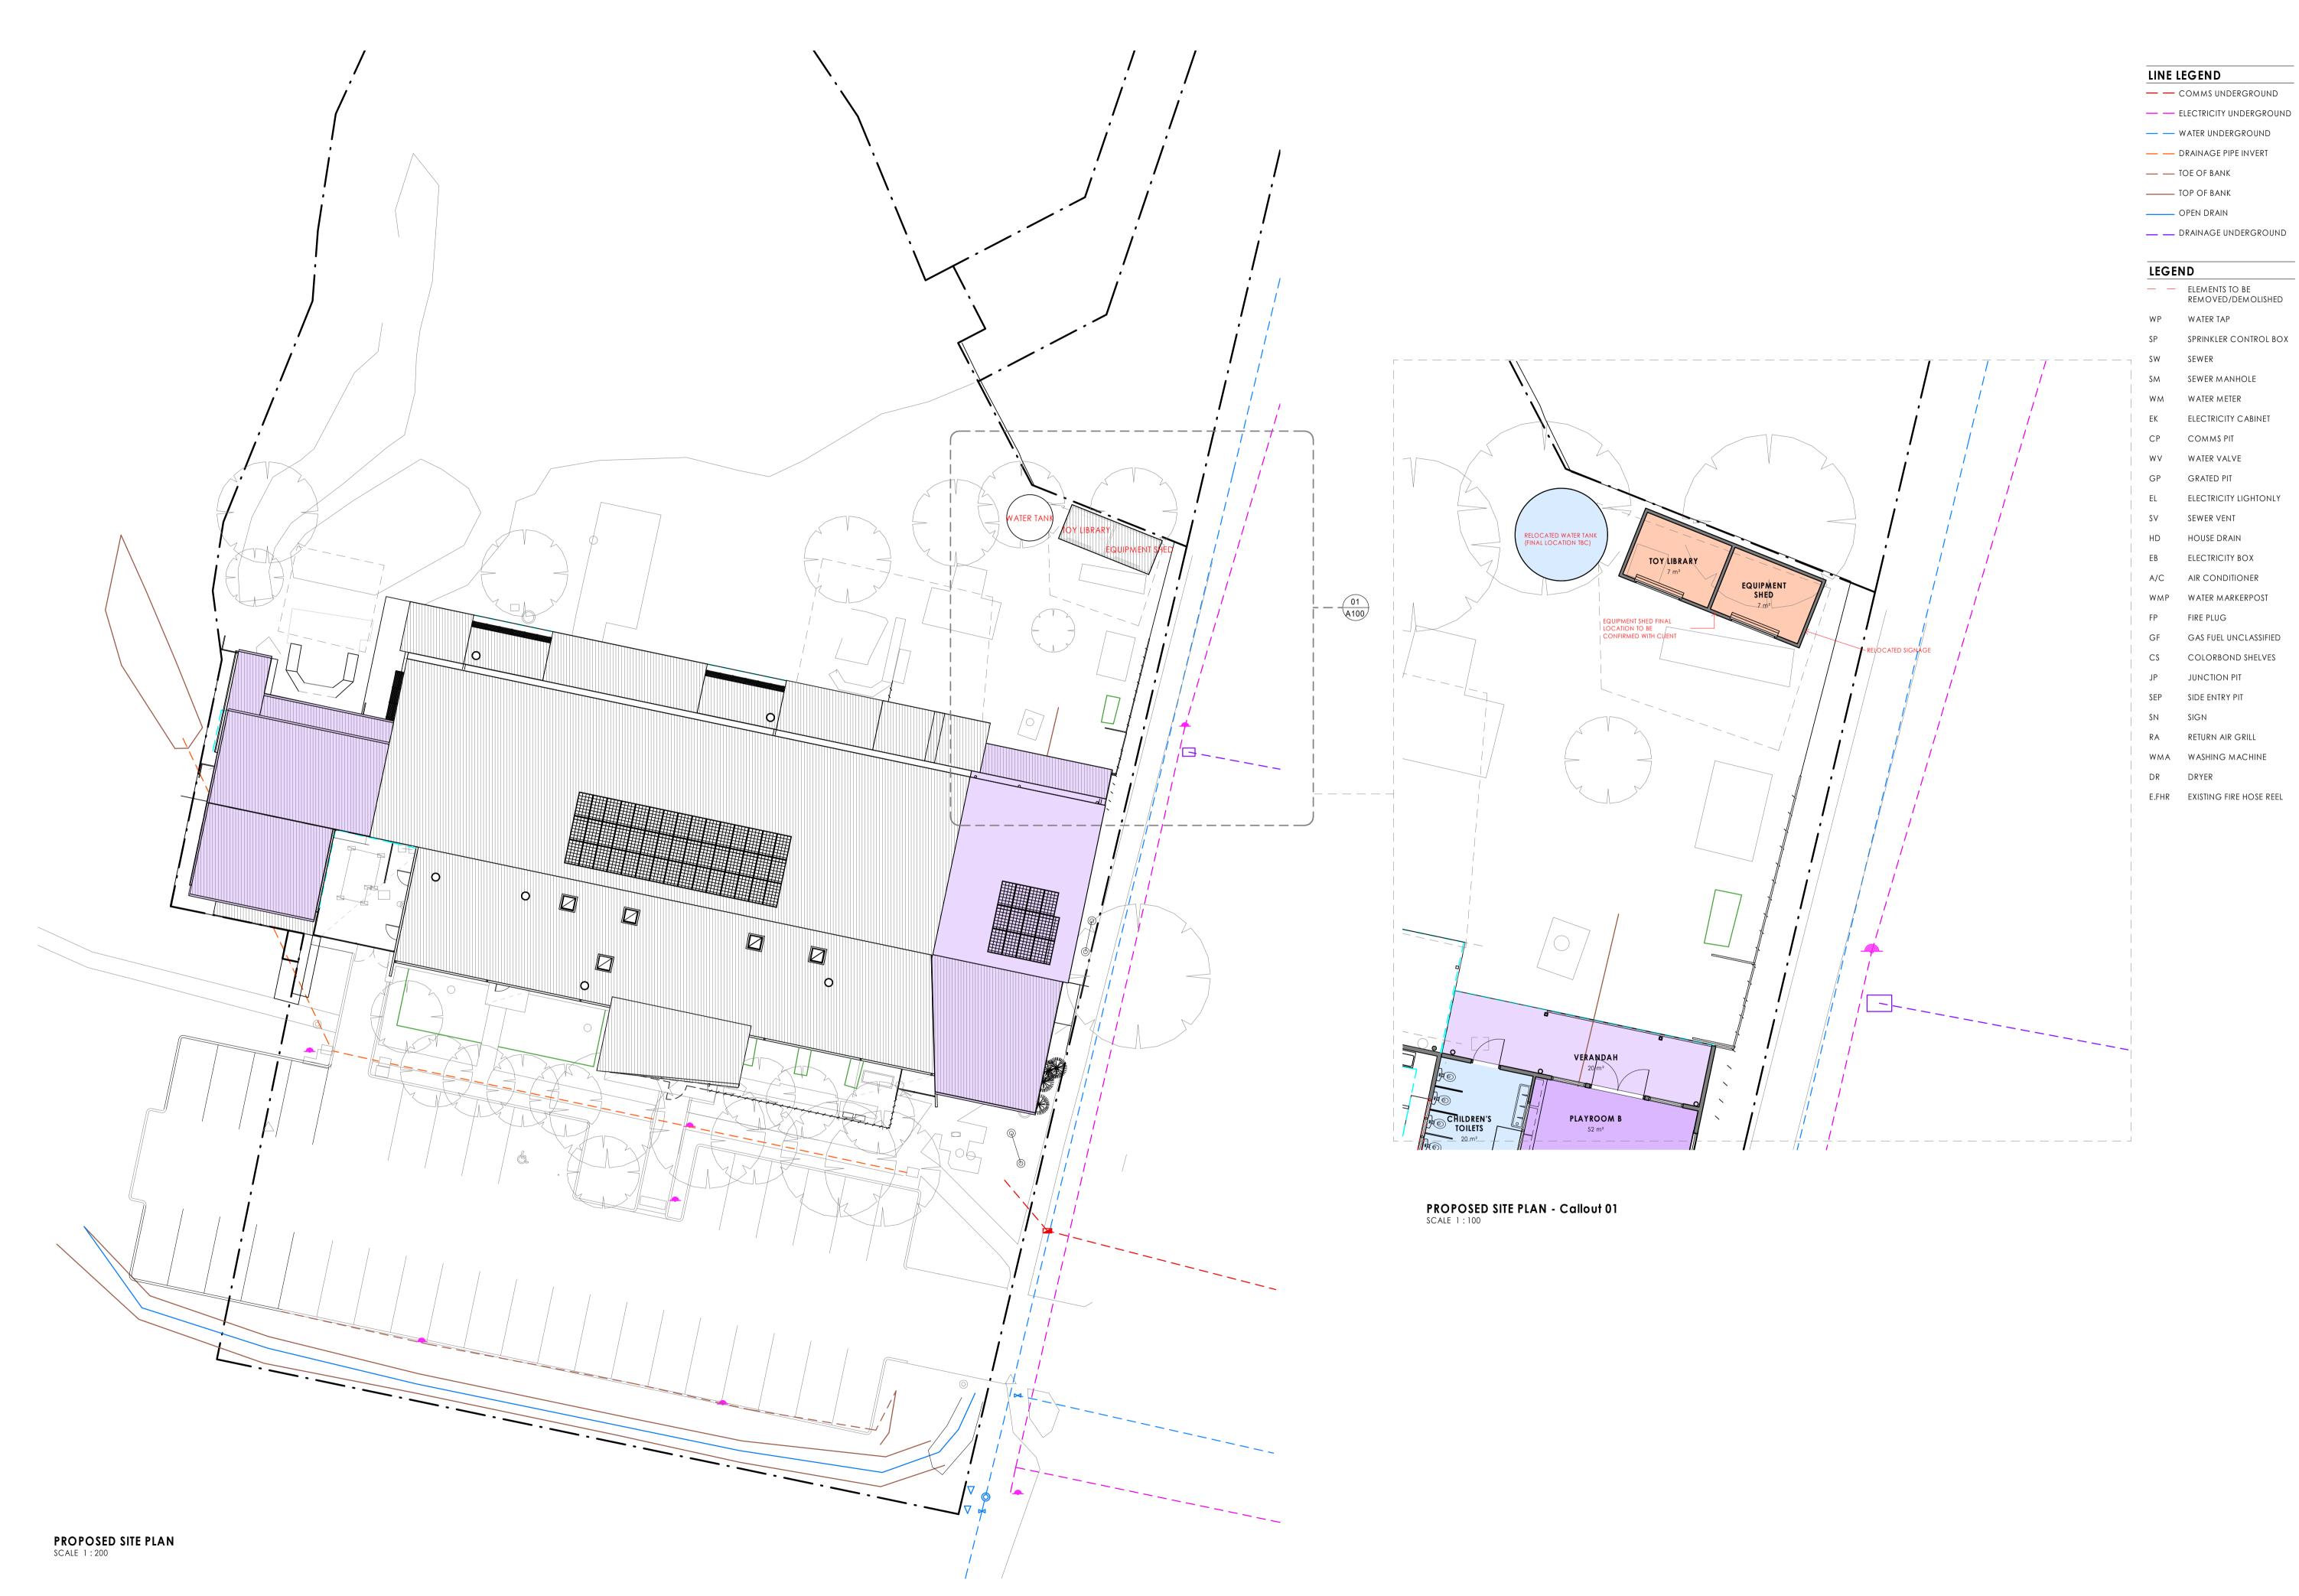

\_\_\_\_\_

PLAYROOM B - EXTERNAL VIEW 2 PLAYROOM B - EXTERNAL VIEW 1

PLAYROOM B - EXTERNAL VIEW 3 PLAYROOM B - EXTERNAL VIEW 4

This drawing and design is subject to copyright and may not be reproduced without prior written consent.
All work shall conform to the specification and other relevant drawings. Figured dimensions to be taken in preference to scaled drawing.

Project AVCC - ALPINE VIEW CHILDREN'S CENTRE

Project Address 23 DEACON AVE, VIC 3741, BRIGHT

© COPYRIGHT FOURSIGHT ARCHITECTS PTY. LTD.

CLIENT'S SIGN OFF

DATE

CONCEPT DESIGN

**Date** 09 JUN 2021 Project 21-010

333 Queensberry Street, North Melbourne Victoria 3051 p. (03) 9348 9802 office@fourarch.com.au

\_\_\_\_\_ 3D VIEWS - PLAYROOM B

\_\_\_\_\_

Drawing No Rev. A902

PLAYROOM B - INTERNAL VIEW 1

PLAYROOM B - INTERNAL VIEW 3