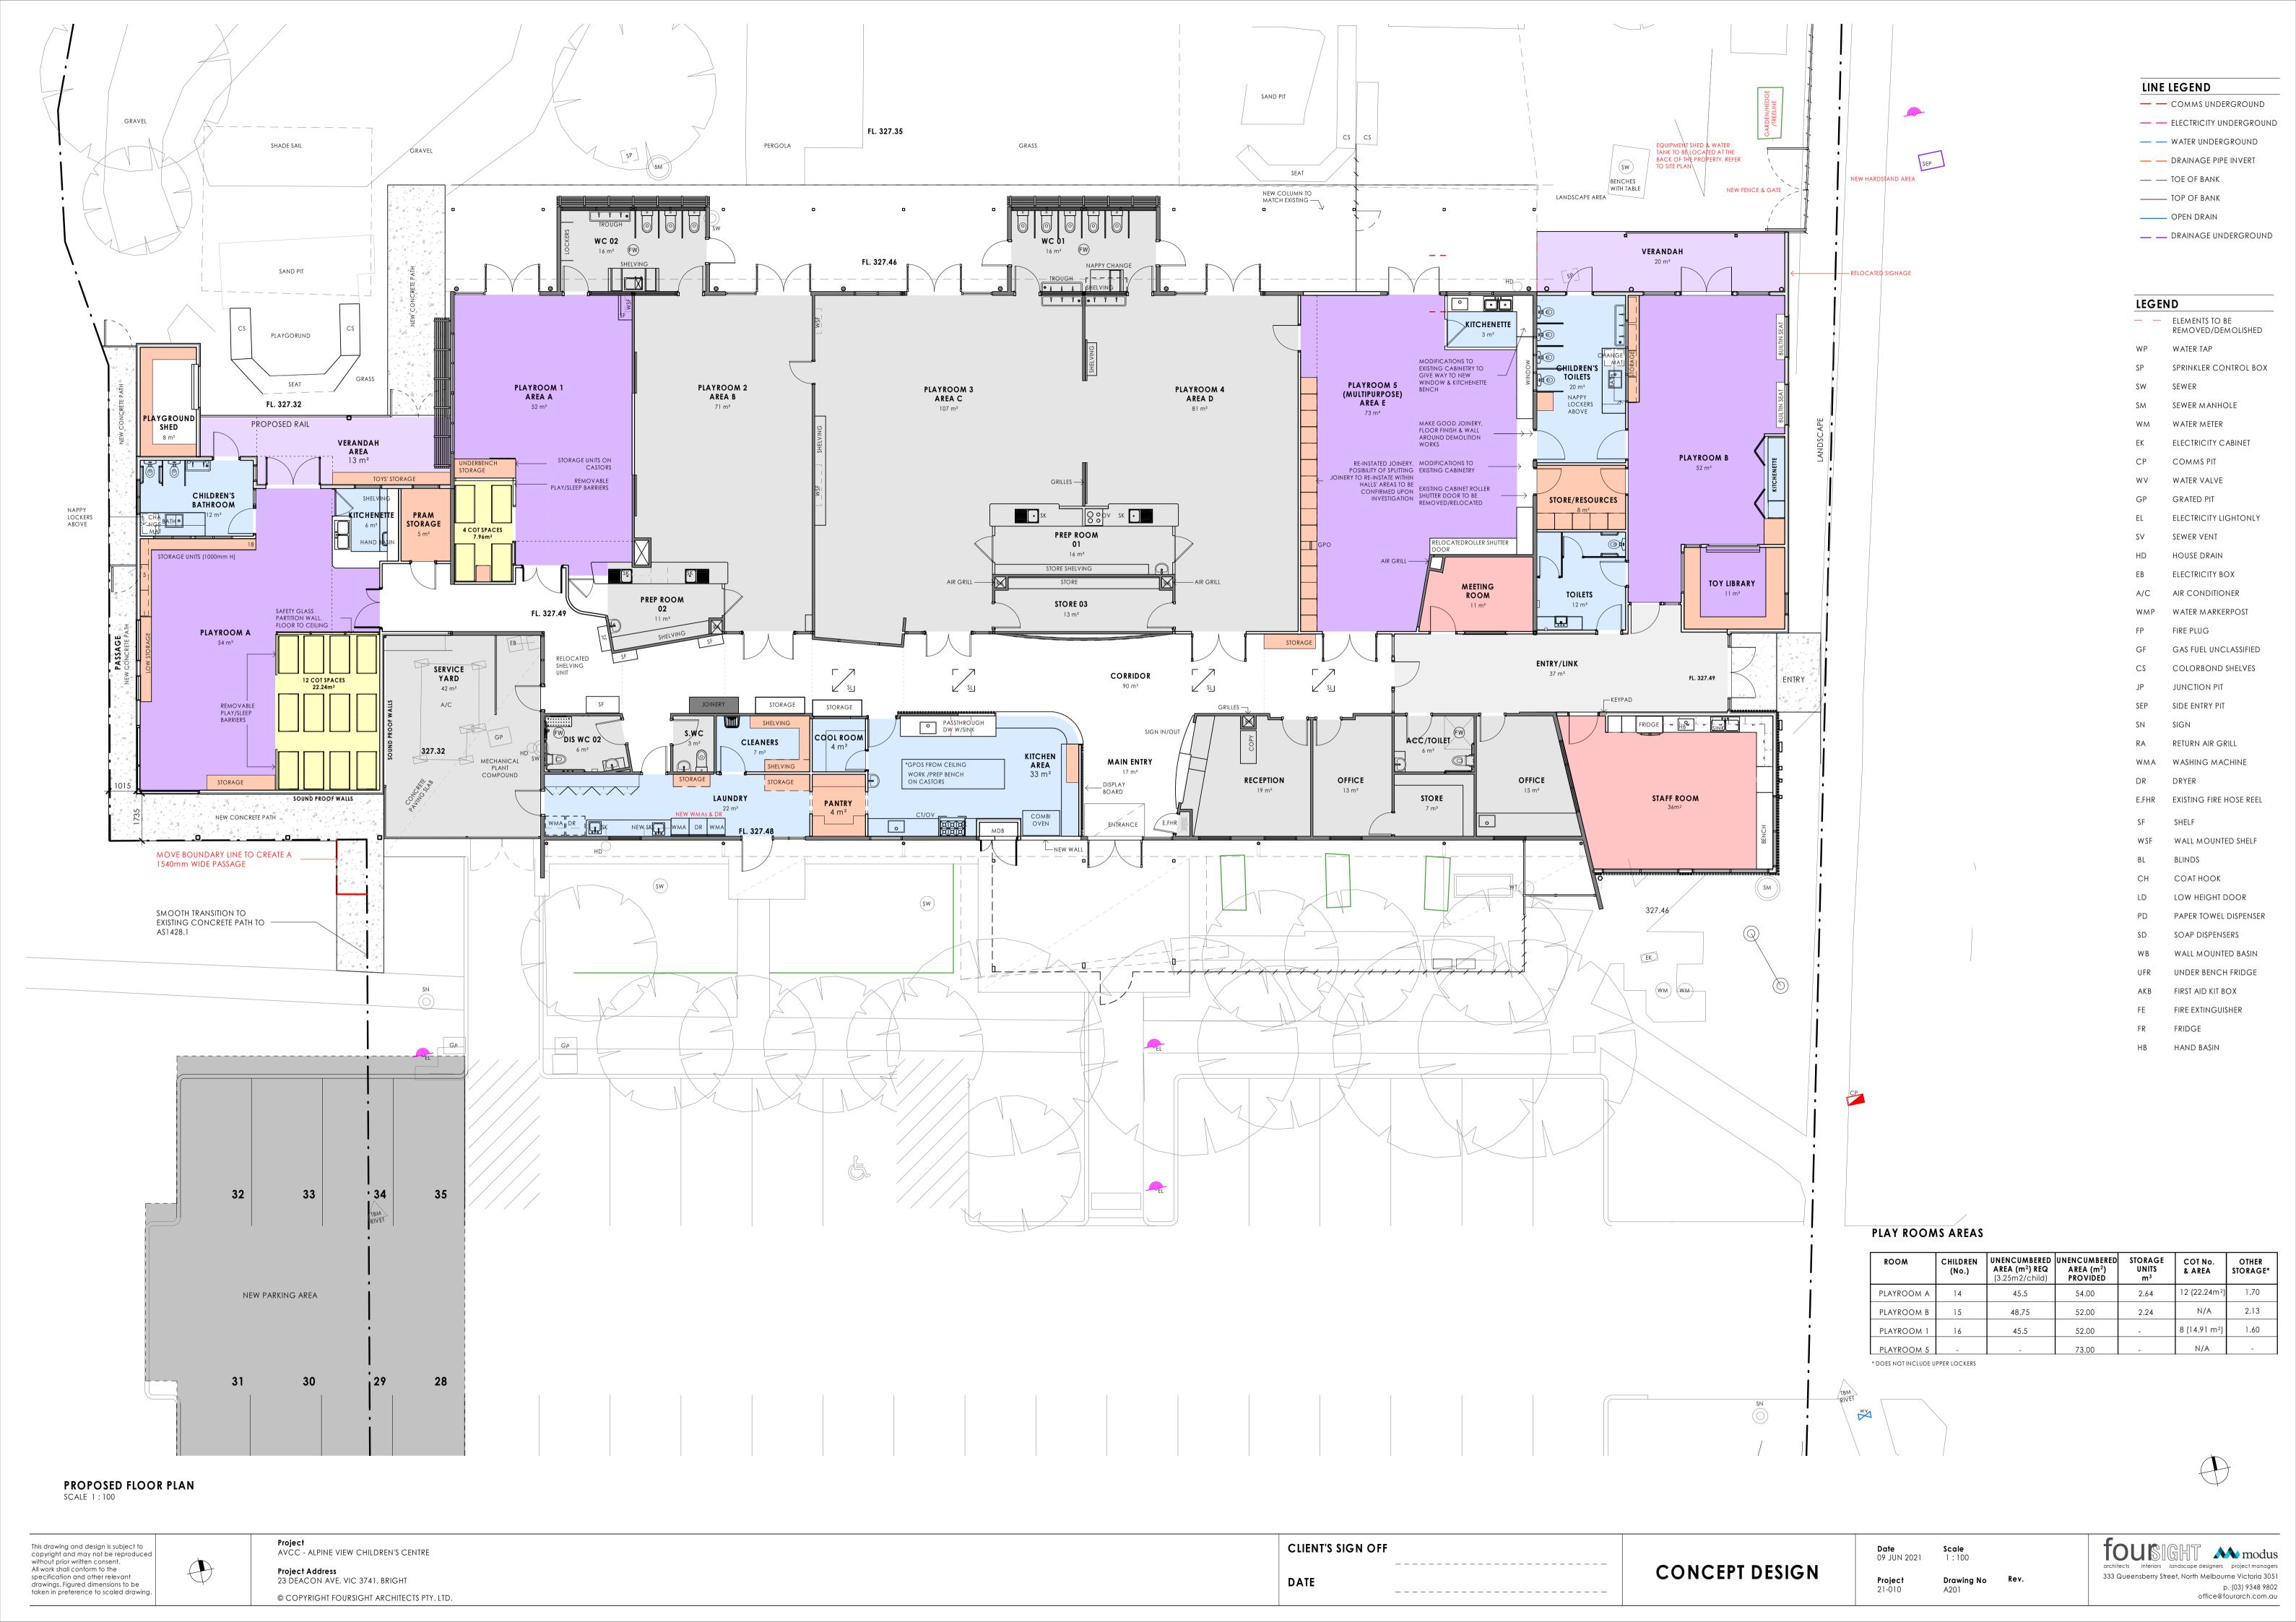

## AVCC - ALPINE VIEW CHILDREN'S CENTRE

23 DEACON AVE, VIC 3741, BRIGHT

Project
AVCC - ALPINE VIEW CHILDREN'S CENTRE

Project Address
23 DEACON AVE, VIC 3741, BRIGHT
© COPYRIGHT FOURSIGHT ARCHITECTS PTY. LTD.

CLIENT'S SIGN OFF

DATE

\_\_\_\_\_\_

CONCEPT DESIGN

scale UN 2021

Project 21-010 Drawing No Rev.

fous GHT amodus
architects interiors landscape designers project managers
333 Queensberry Street, North Melbourne Victoria 3051
p. (03) 9348 9802
office@fourarch.com.au

This drawing and design is subject to copyright and may not be reproduced without prior written consent.
All work shall conform to the specification and other relevant drawings. Figured dimensions to be taken in preference to scaled drawing.

Project
AVCC - ALPINE VIEW CHILDREN'S CENTRE Project Address 23 DEACON AVE, VIC 3741, BRIGHT © COPYRIGHT FOURSIGHT ARCHITECTS PTY. LTD.

CLIENT'S SIGN OFF \_\_\_\_\_ DATE \_\_\_\_\_\_

CONCEPT DESIGN

Date Scale
09 JUN 2021 As indicated **Drawing No Rev**. Project 21-010