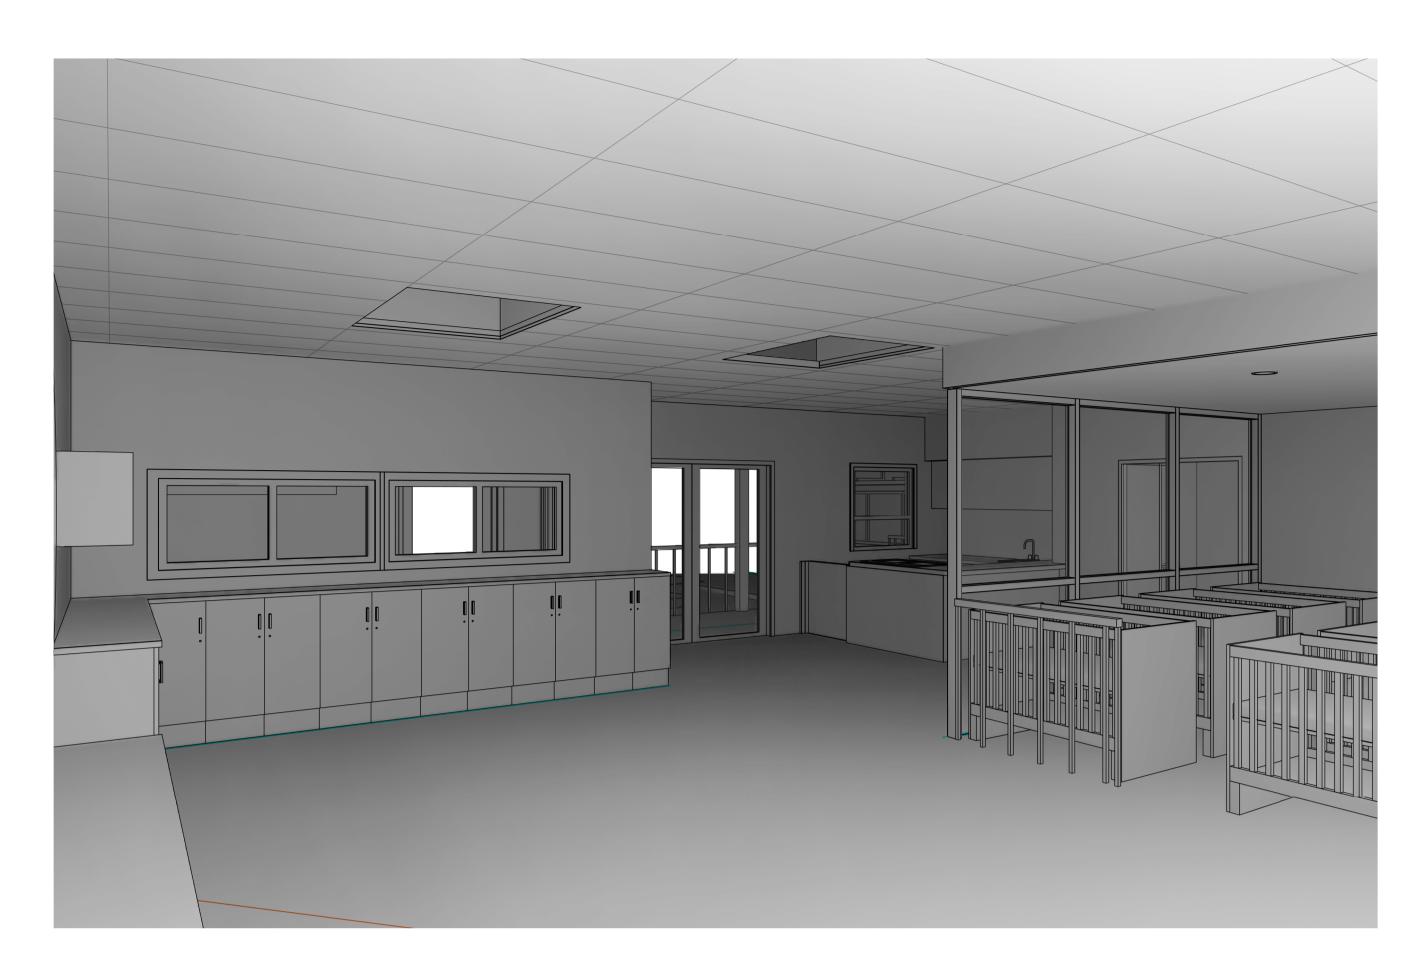

PLAYROOM B - INTERNAL VIEW 2

PLAYROOM B - INTERNAL VIEW 4

\_\_\_\_\_

DATE

**Date** 09 JUN 2021 Drawing No Rev. A903 Project 21-010

3D VIEW - INTERNAL VIEW PLAYROOM 1

3D VIEW - INTERNAL VIEW ENTRANCE/KITCHEN