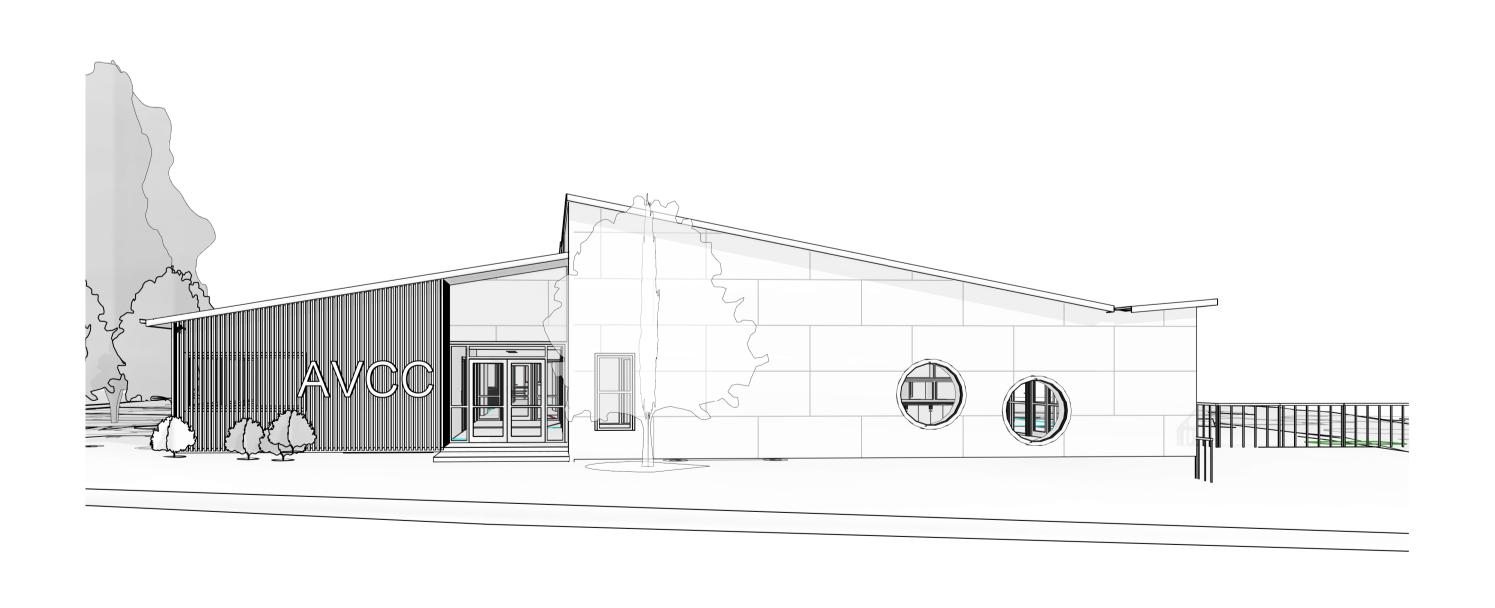

333 Queensberry Street, North Melbourne Victoria 3051

p. (03) 9348 9802 office@fourarch.com.au

PLAYROOM A - EXTERNAL VIEW 1

PLAYROOM A - EXTERNAL VIEW 2

PLAYROOM A - EXTERNAL VIEW 3

PLAYROOM A - EXTERNAL VIEW 4

\_\_\_\_\_

DATE

Project 21-010

PLAYROOM A - VIEW 1

PLAYROOM A - VIEW 3

PLAYROOM A - VIEW 2

PLAYROOM A - VIEW 4

Project Address
23 DEACON AVE, VIC 3741, BRIGHT
© COPYRIGHT FOURSIGHT ARCHITECTS PTY. LTD.