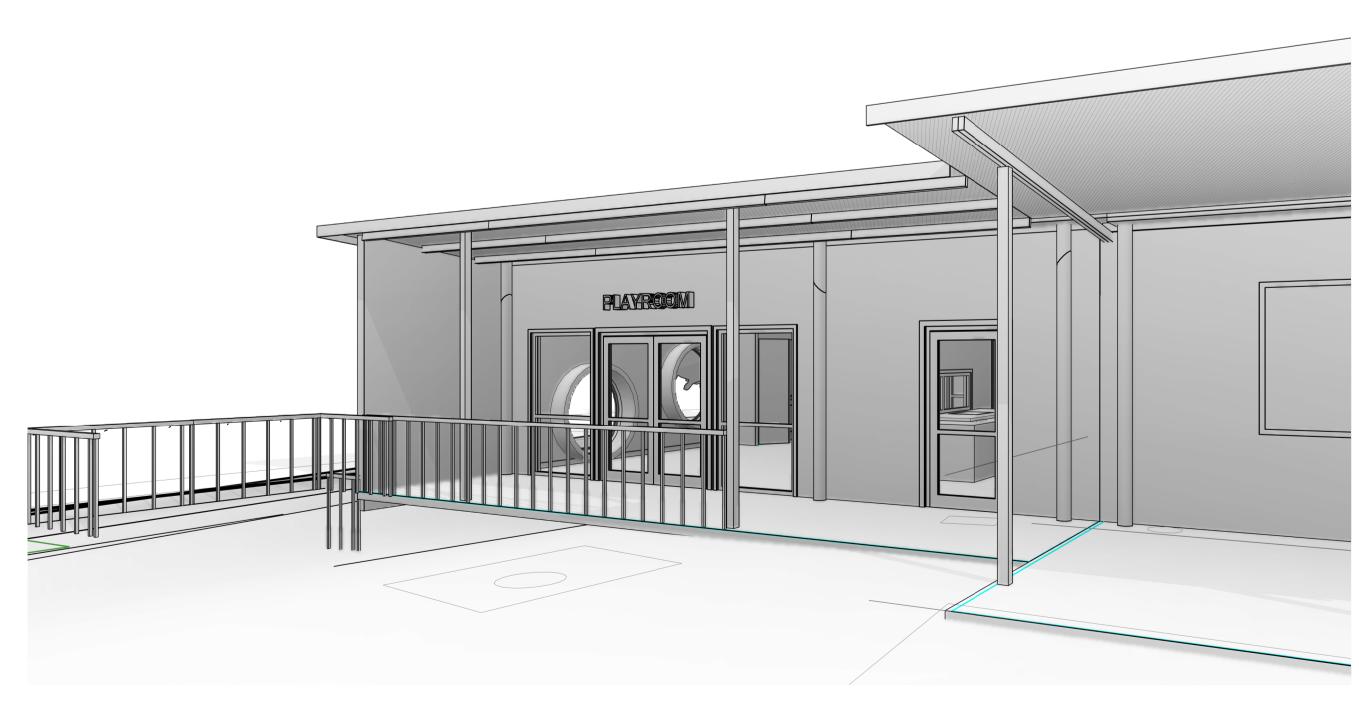

\_\_\_\_\_

PLAYROOM B - EXTERNAL VIEW 2 PLAYROOM B - EXTERNAL VIEW 1

PLAYROOM B - EXTERNAL VIEW 3 PLAYROOM B - EXTERNAL VIEW 4

This drawing and design is subject to copyright and may not be reproduced without prior written consent.
All work shall conform to the specification and other relevant drawings. Figured dimensions to be taken in preference to scaled drawing.

Project AVCC - ALPINE VIEW CHILDREN'S CENTRE

Project Address 23 DEACON AVE, VIC 3741, BRIGHT

© COPYRIGHT FOURSIGHT ARCHITECTS PTY. LTD.

CLIENT'S SIGN OFF

DATE

CONCEPT DESIGN

**Date** 09 JUN 2021 Project 21-010

333 Queensberry Street, North Melbourne Victoria 3051 p. (03) 9348 9802 office@fourarch.com.au

\_\_\_\_\_ 3D VIEWS - PLAYROOM B

\_\_\_\_\_

Drawing No Rev. A902

PLAYROOM B - INTERNAL VIEW 1

PLAYROOM B - INTERNAL VIEW 3