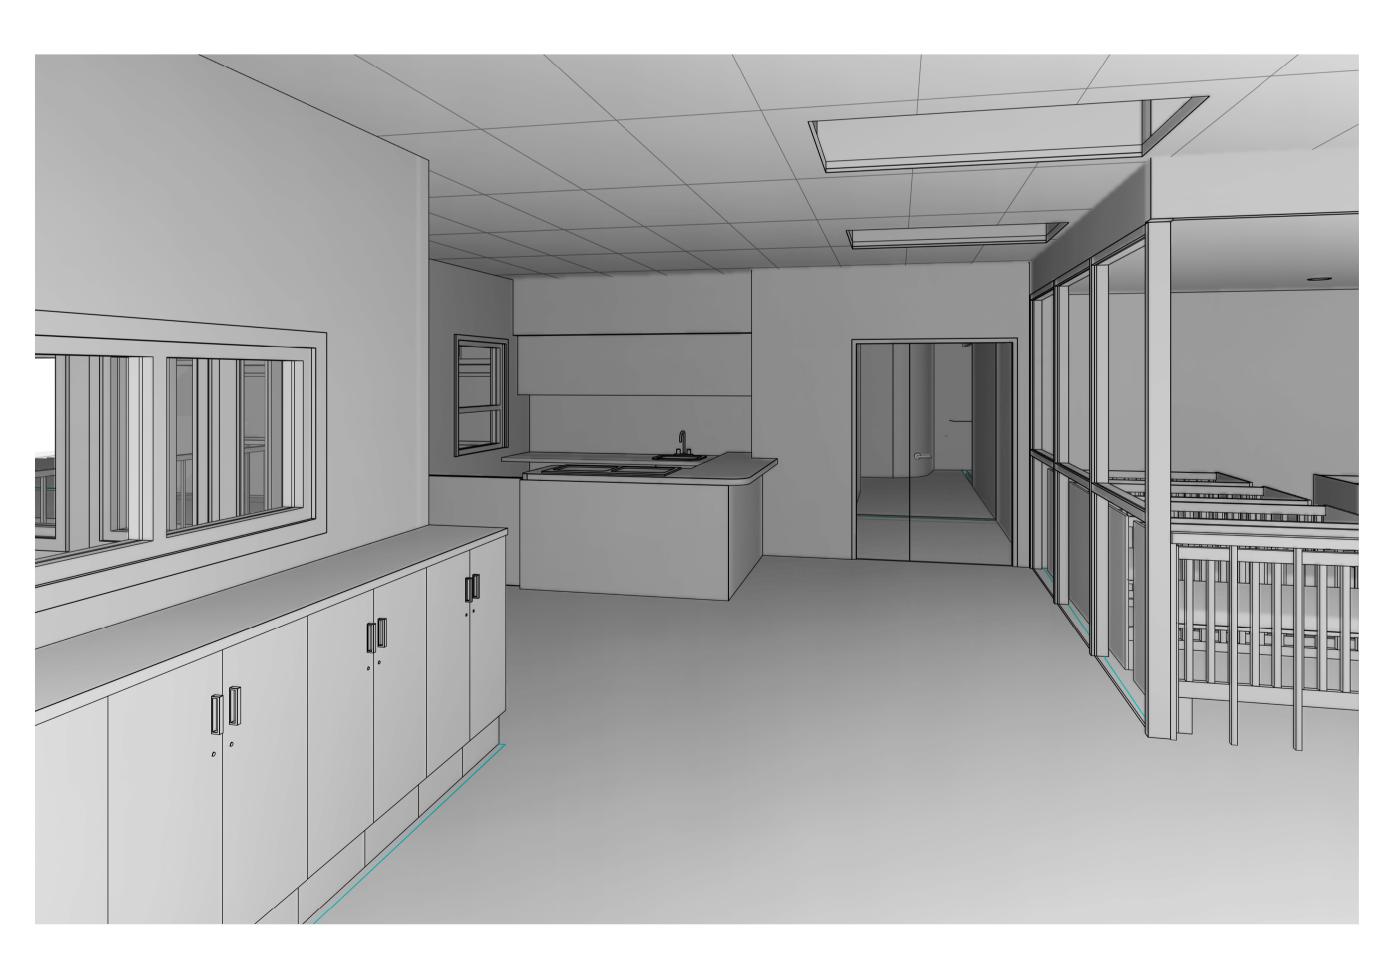

PLAYROOM B - INTERNAL VIEW 2

PLAYROOM B - INTERNAL VIEW 4

\_\_\_\_\_

DATE

**Date** 09 JUN 2021 Drawing No Rev. A903 Project 21-010

3D VIEW - INTERNAL VIEW PLAYROOM 1

3D VIEW - INTERNAL VIEW ENTRANCE/KITCHEN