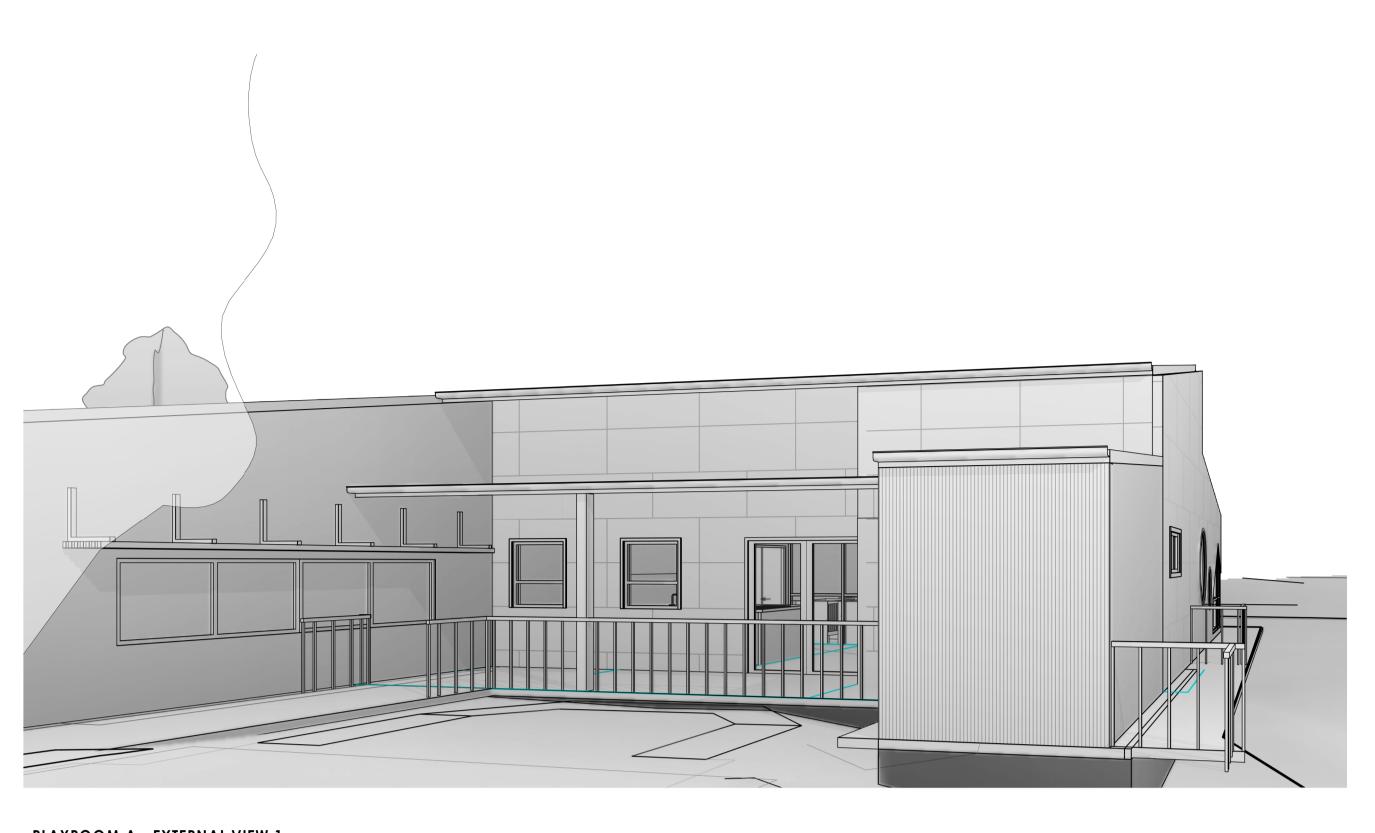

333 Queensberry Street, North Melbourne Victoria 3051

p. (03) 9348 9802 office@fourarch.com.au

PLAYROOM A - EXTERNAL VIEW 1

PLAYROOM A - EXTERNAL VIEW 2

PLAYROOM A - EXTERNAL VIEW 3

PLAYROOM A - EXTERNAL VIEW 4

\_\_\_\_\_

DATE

Project 21-010

PLAYROOM A - VIEW 1

PLAYROOM A - VIEW 3

PLAYROOM A - VIEW 2

PLAYROOM A - VIEW 4

Project Address
23 DEACON AVE, VIC 3741, BRIGHT
© COPYRIGHT FOURSIGHT ARCHITECTS PTY. LTD.