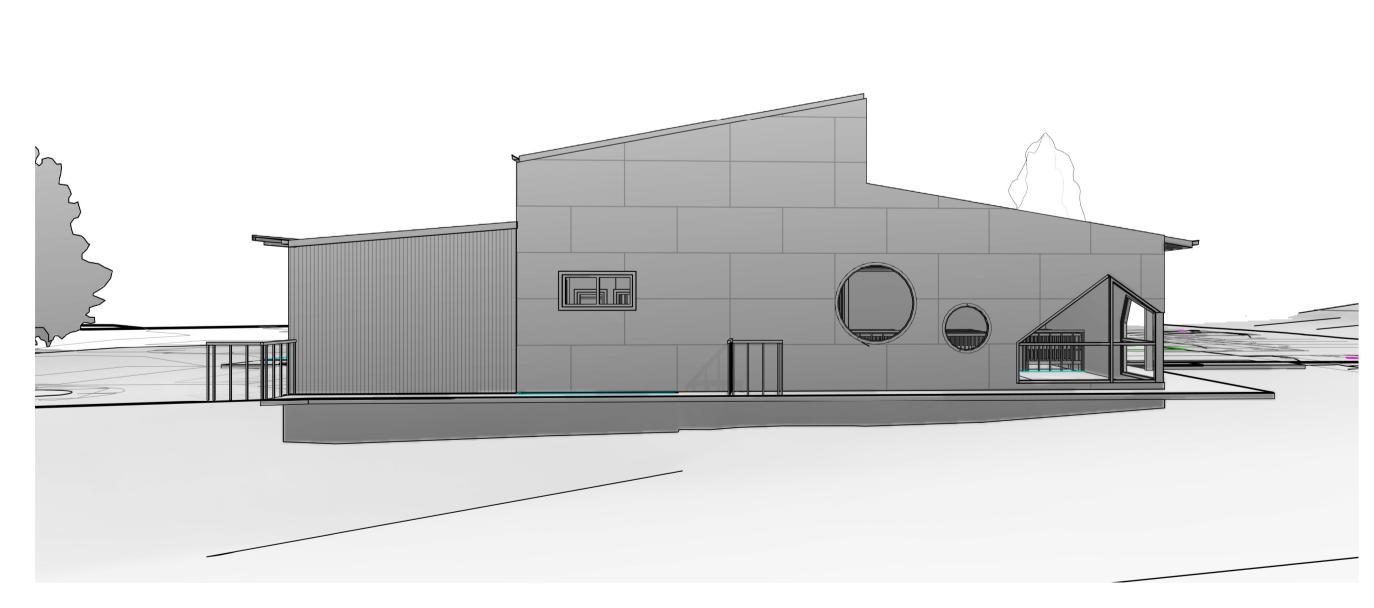

333 Queensberry Street, North Melbourne Victoria 3051

p. (03) 9348 9802 office@fourarch.com.au

PLAYROOM A - EXTERNAL VIEW 1

PLAYROOM A - EXTERNAL VIEW 2

PLAYROOM A - EXTERNAL VIEW 3

PLAYROOM A - EXTERNAL VIEW 4

\_\_\_\_\_

DATE

Project 21-010

PLAYROOM A - VIEW 1

PLAYROOM A - VIEW 3

PLAYROOM A - VIEW 2

PLAYROOM A - VIEW 4

Project Address
23 DEACON AVE, VIC 3741, BRIGHT
© COPYRIGHT FOURSIGHT ARCHITECTS PTY. LTD.