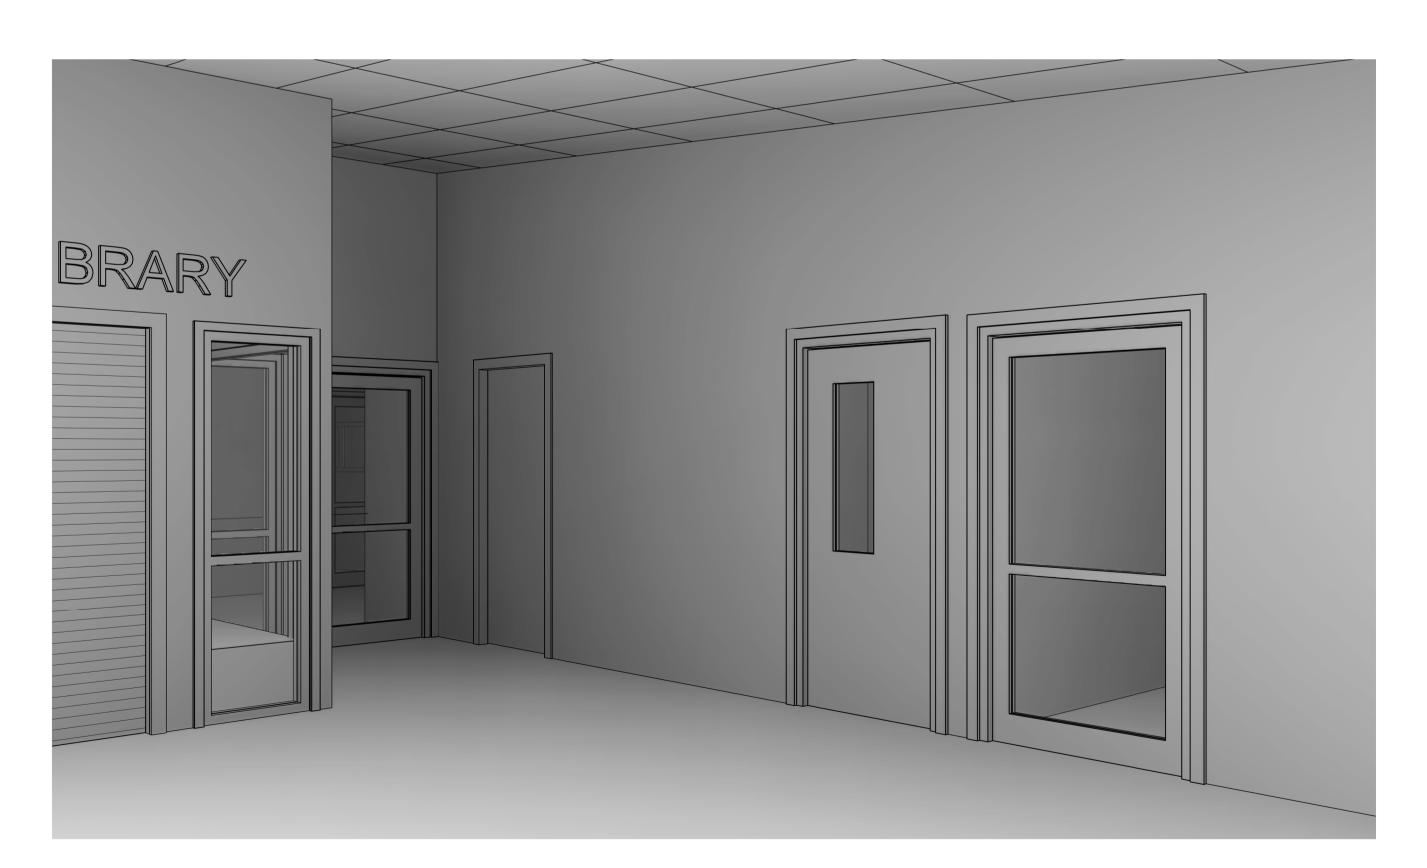

PLAYROOM B - INTERNAL VIEW 2

PLAYROOM B - INTERNAL VIEW 4

\_\_\_\_\_

DATE

**Date** 09 JUN 2021 Drawing No Rev. A903 Project 21-010

3D VIEW - INTERNAL VIEW PLAYROOM 1

3D VIEW - INTERNAL VIEW ENTRANCE/KITCHEN