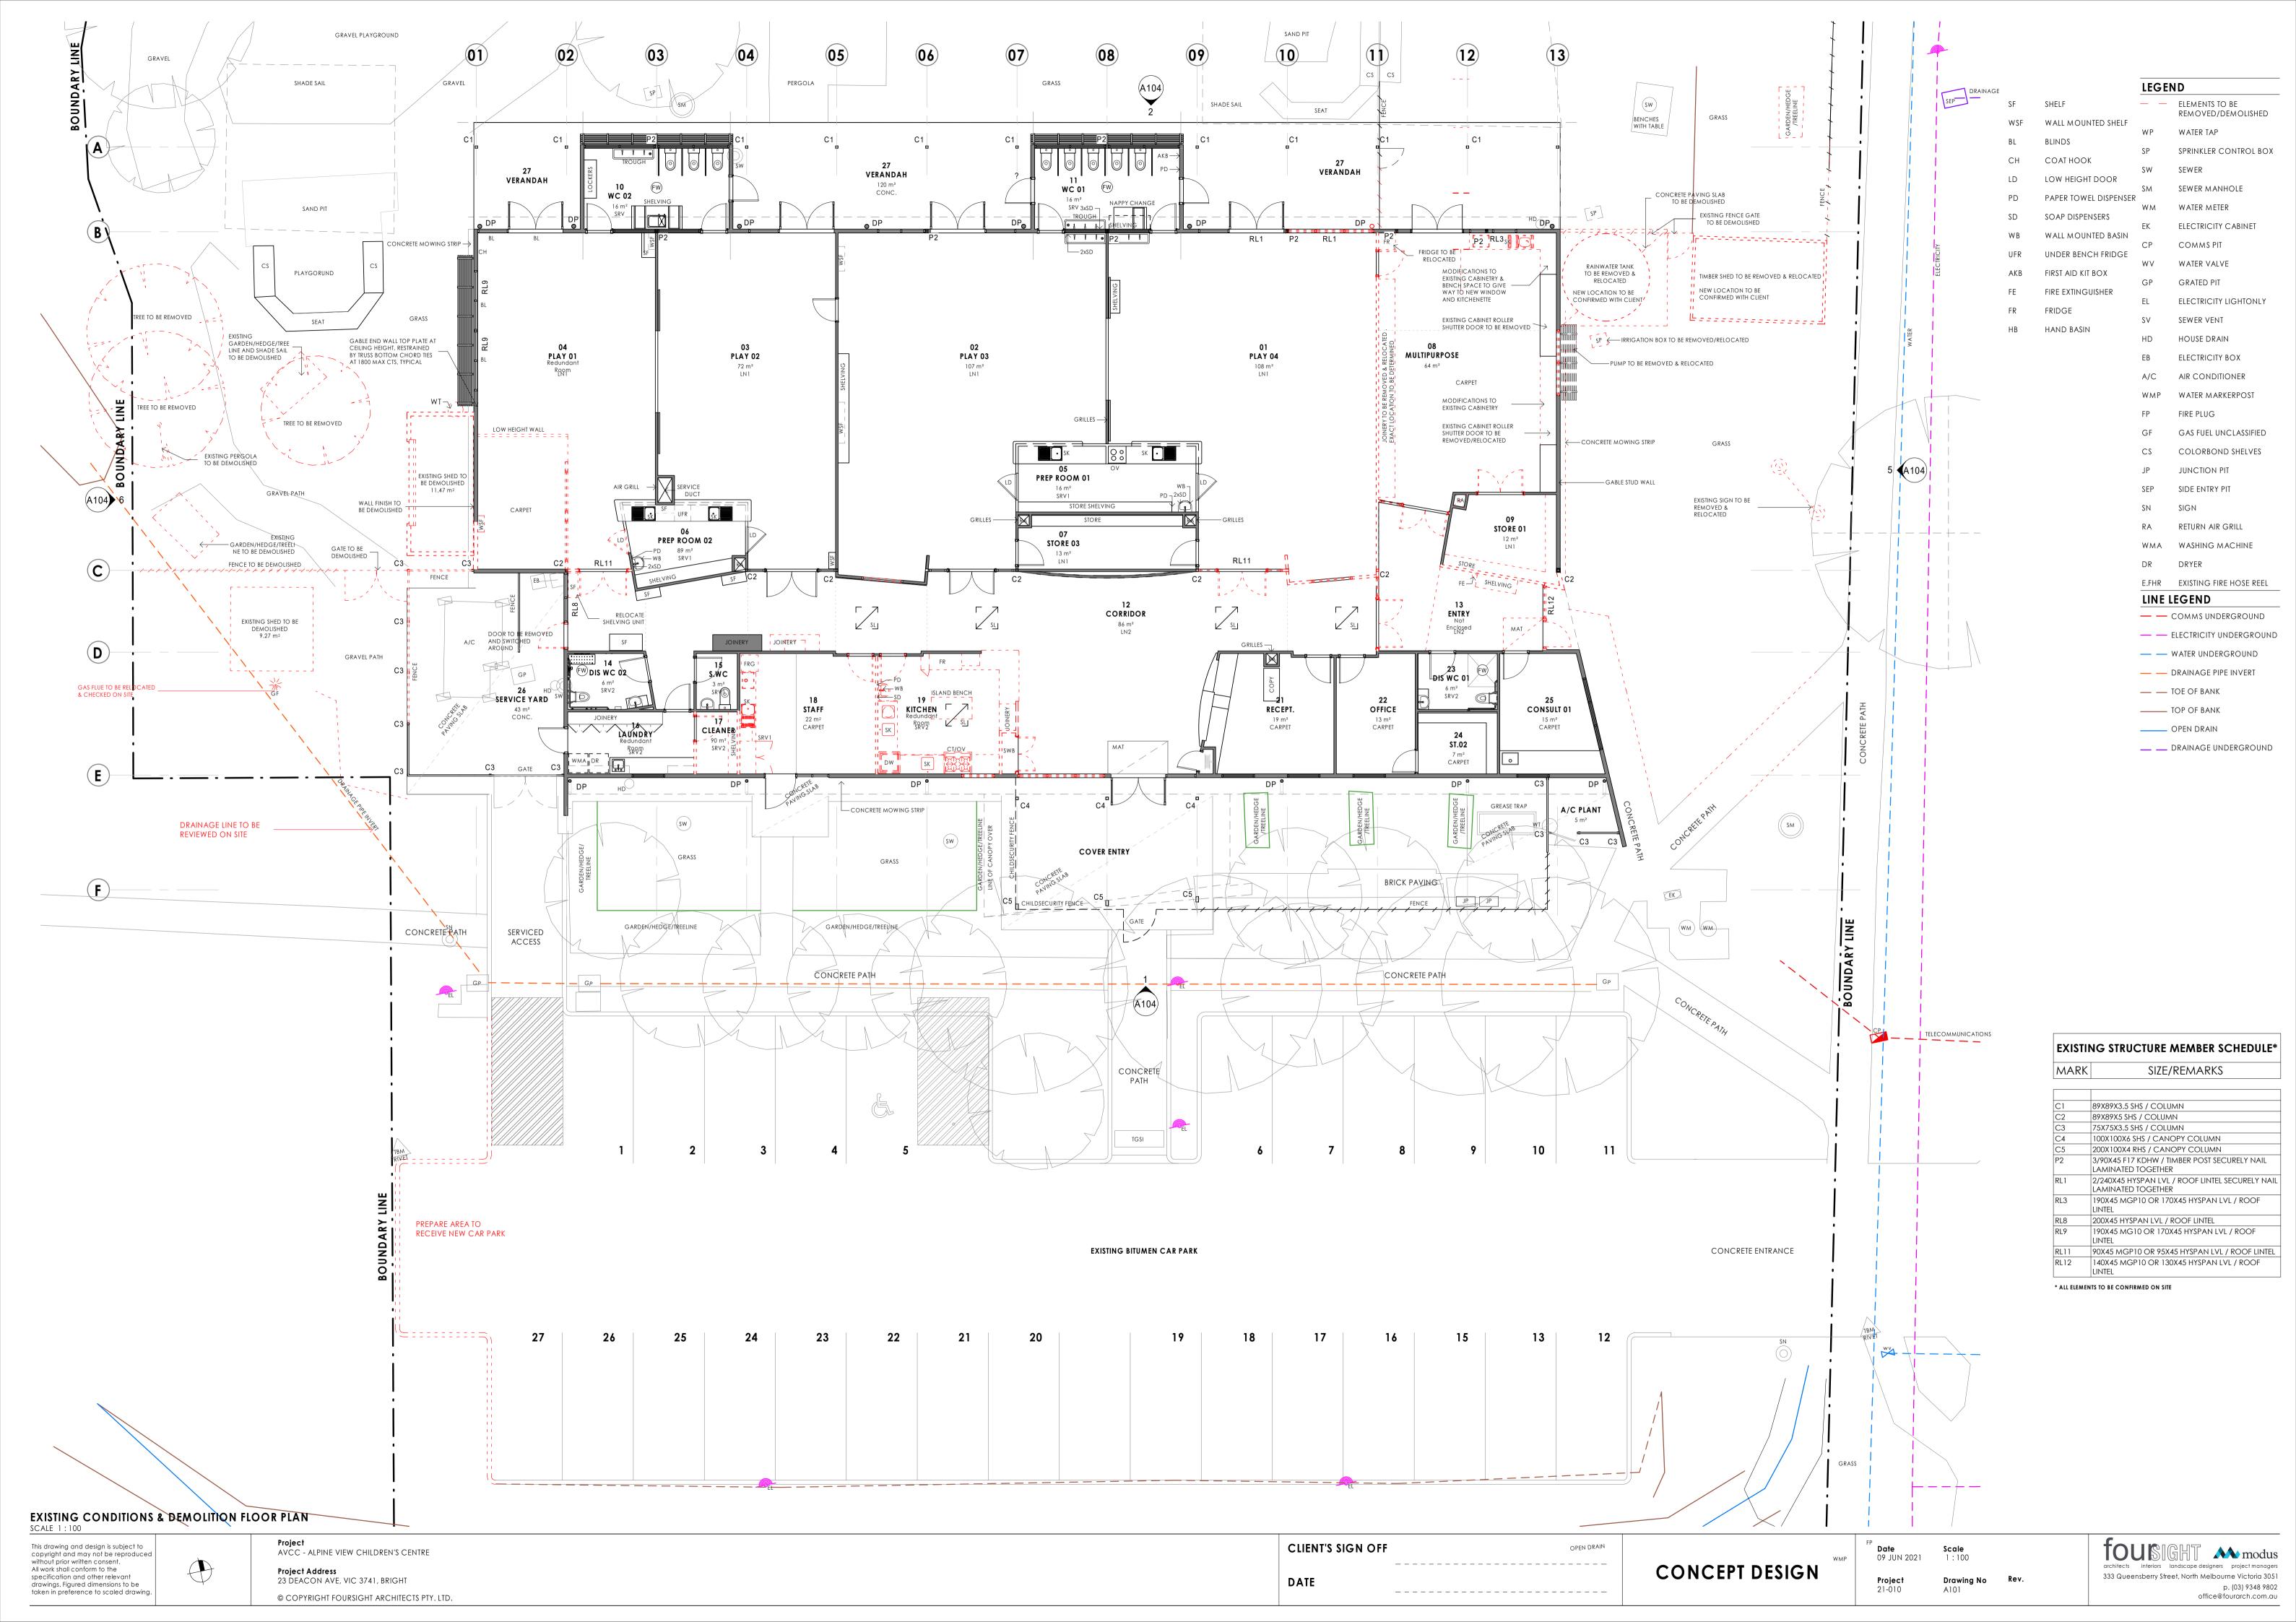

## AVCC - ALPINE VIEW CHILDREN'S CENTRE

23 DEACON AVE, VIC 3741, BRIGHT

Project
AVCC - ALPINE VIEW CHILDREN'S CENTRE

Project Address
23 DEACON AVE, VIC 3741, BRIGHT
© COPYRIGHT FOURSIGHT ARCHITECTS PTY. LTD.

CLIENT'S SIGN OFF

DATE

\_\_\_\_\_\_

CONCEPT DESIGN

scale UN 2021

Project 21-010 Drawing No Rev.

fous GHT amodus
architects interiors landscape designers project managers
333 Queensberry Street, North Melbourne Victoria 3051
p. (03) 9348 9802
office@fourarch.com.au

This drawing and design is subject to copyright and may not be reproduced without prior written consent.
All work shall conform to the specification and other relevant drawings. Figured dimensions to be taken in preference to scaled drawing.

Project
AVCC - ALPINE VIEW CHILDREN'S CENTRE Project Address 23 DEACON AVE, VIC 3741, BRIGHT © COPYRIGHT FOURSIGHT ARCHITECTS PTY. LTD.

CLIENT'S SIGN OFF \_\_\_\_\_ DATE \_\_\_\_\_\_

CONCEPT DESIGN

Date Scale
09 JUN 2021 As indicated **Drawing No Rev**. Project 21-010