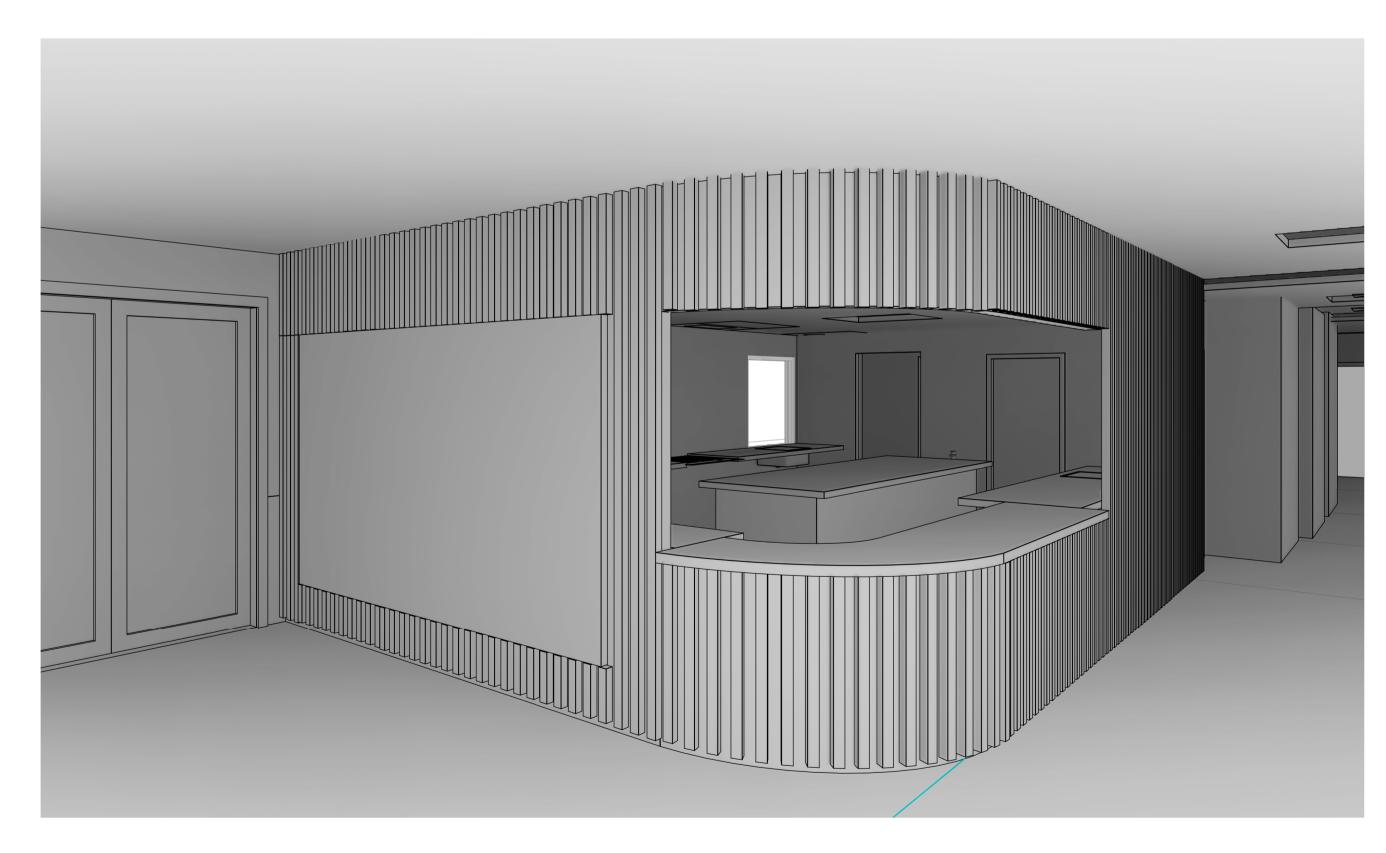

PLAYROOM B - INTERNAL VIEW 2

PLAYROOM B - INTERNAL VIEW 4

\_\_\_\_\_

DATE

**Date** 09 JUN 2021 Drawing No Rev. A903 Project 21-010

3D VIEW - INTERNAL VIEW PLAYROOM 1

3D VIEW - INTERNAL VIEW ENTRANCE/KITCHEN