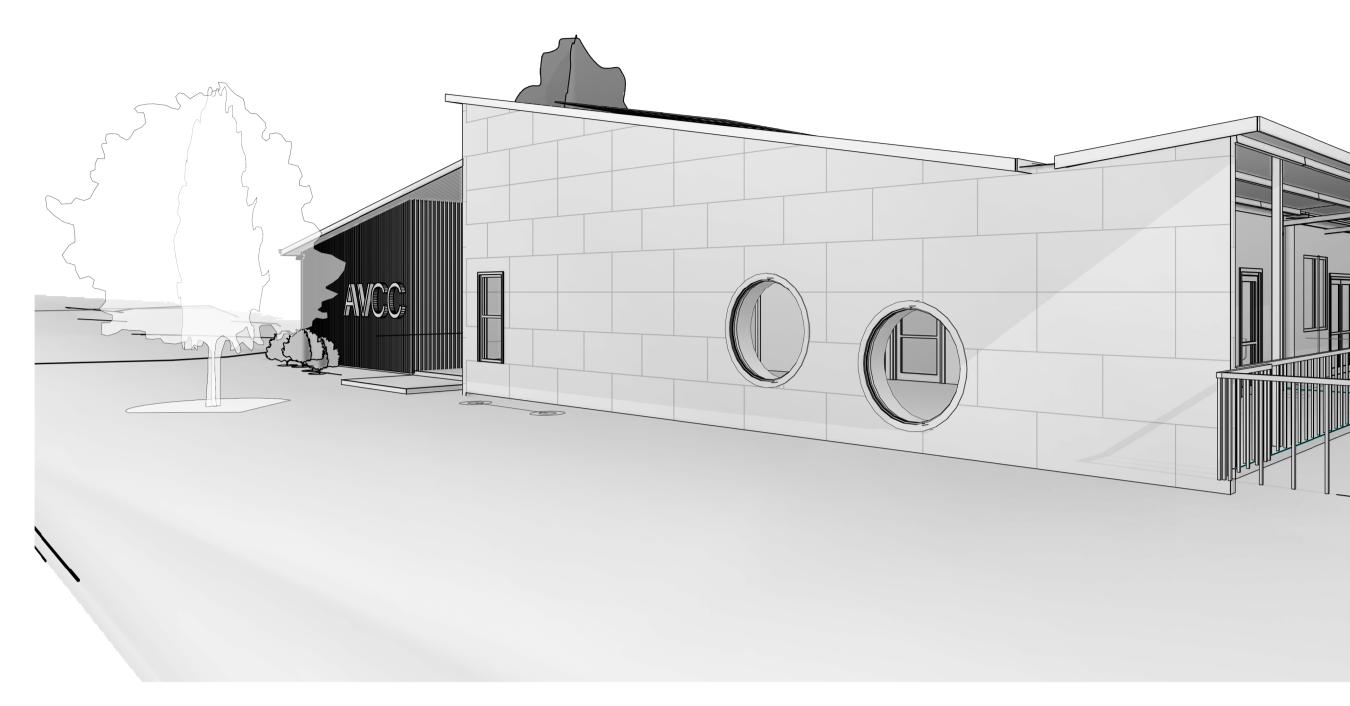

333 Queensberry Street, North Melbourne Victoria 3051

p. (03) 9348 9802 office@fourarch.com.au

PLAYROOM A - EXTERNAL VIEW 1

PLAYROOM A - EXTERNAL VIEW 2

PLAYROOM A - EXTERNAL VIEW 3

PLAYROOM A - EXTERNAL VIEW 4

\_\_\_\_\_

DATE

Project 21-010

PLAYROOM A - VIEW 1

PLAYROOM A - VIEW 3

PLAYROOM A - VIEW 2

PLAYROOM A - VIEW 4

Project Address
23 DEACON AVE, VIC 3741, BRIGHT
© COPYRIGHT FOURSIGHT ARCHITECTS PTY. LTD.