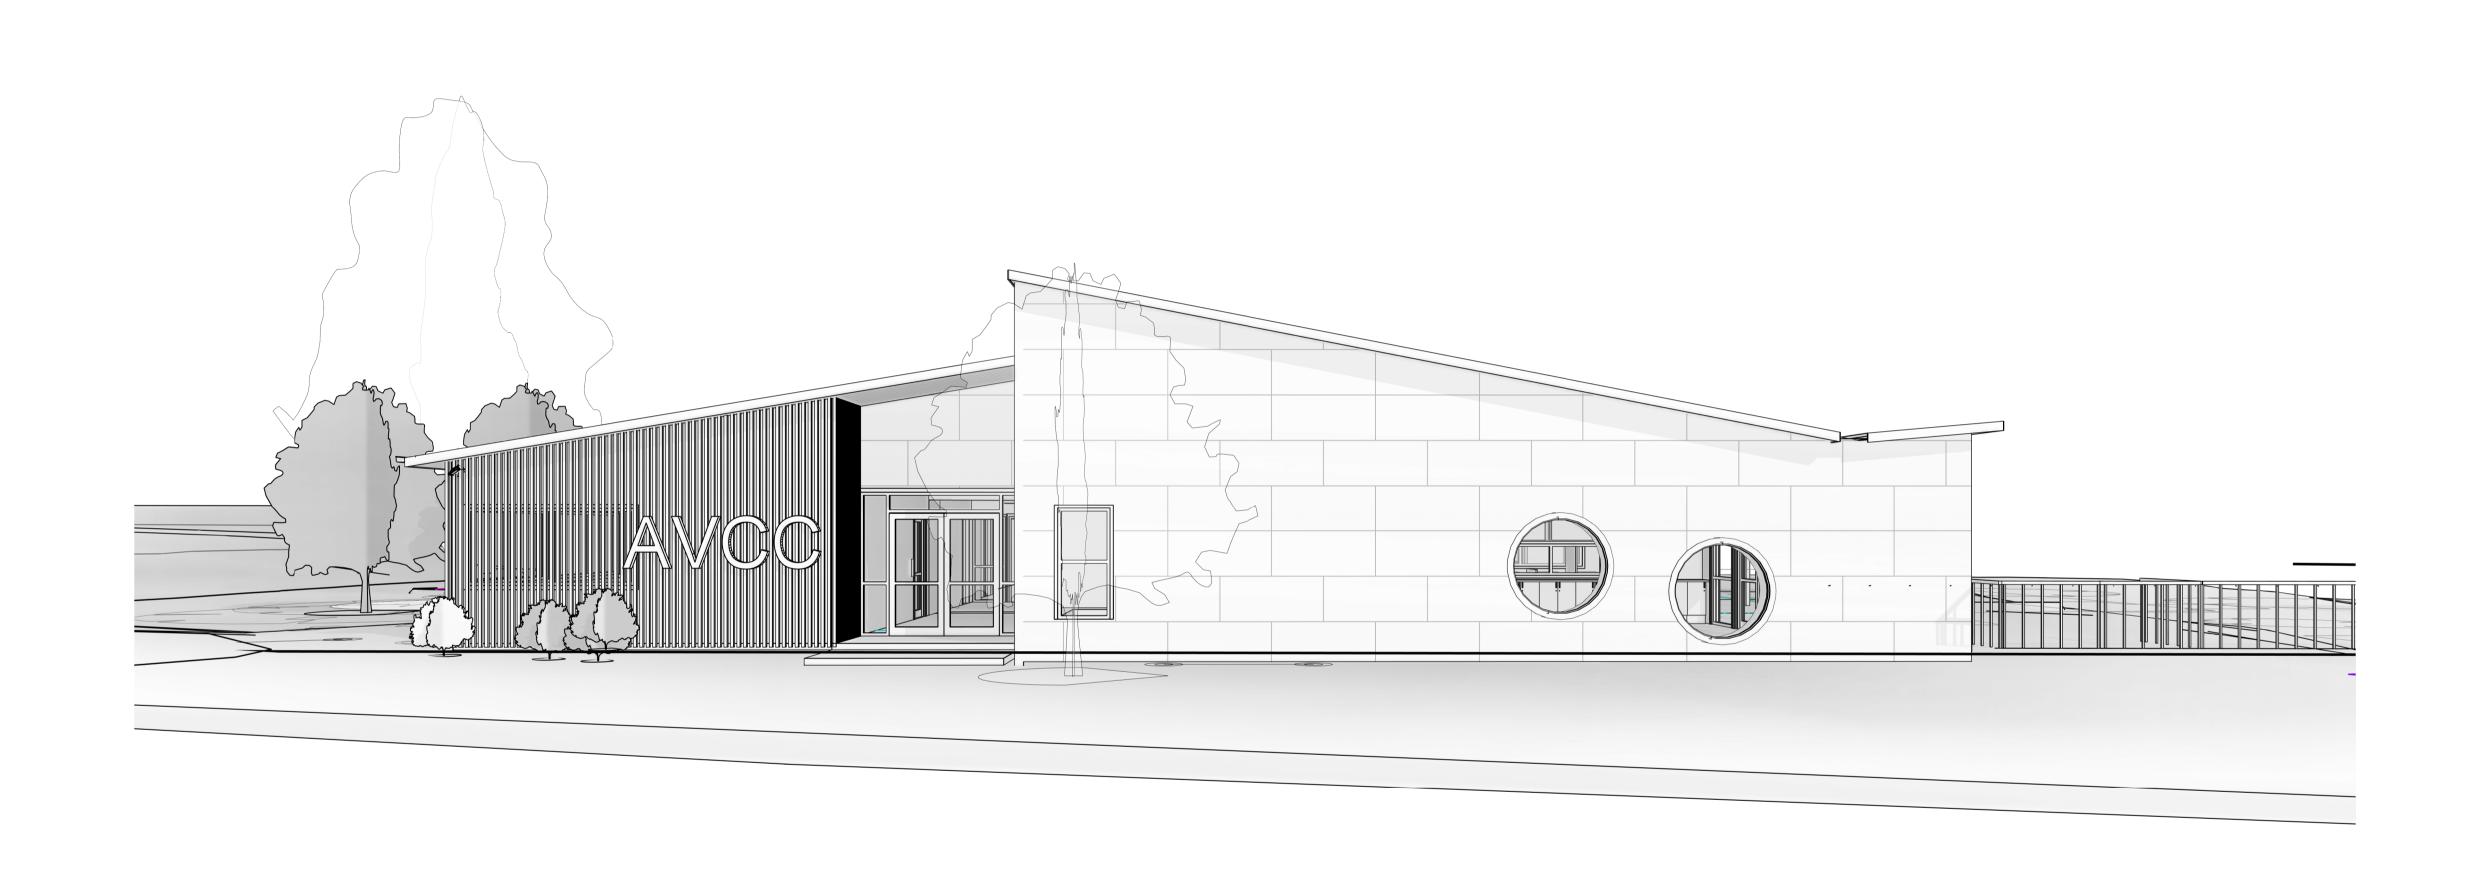

333 Queensberry Street, North Melbourne Victoria 3051

p. (03) 9348 9802 office@fourarch.com.au

PLAYROOM A - EXTERNAL VIEW 1

PLAYROOM A - EXTERNAL VIEW 2

PLAYROOM A - EXTERNAL VIEW 3

PLAYROOM A - EXTERNAL VIEW 4

\_\_\_\_\_

DATE

Project 21-010

PLAYROOM A - VIEW 1

PLAYROOM A - VIEW 3

PLAYROOM A - VIEW 2

PLAYROOM A - VIEW 4

Project Address
23 DEACON AVE, VIC 3741, BRIGHT
© COPYRIGHT FOURSIGHT ARCHITECTS PTY. LTD.