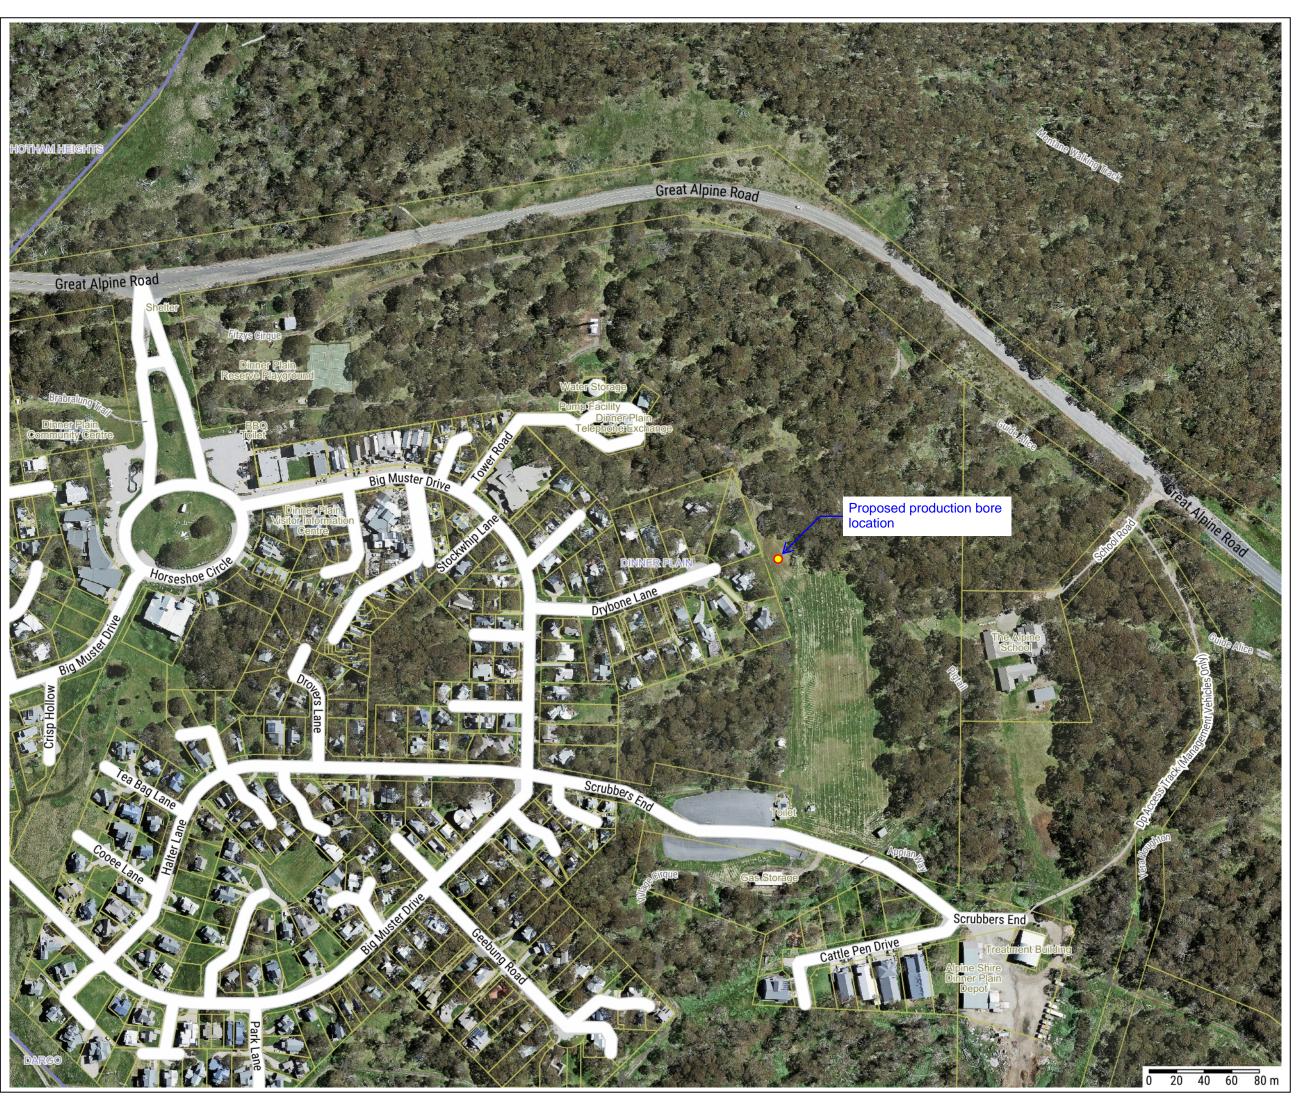

## Legend

Approximate location of proposed production bore

Scale: 1:2752 @ A3 Coordinate System: GDA94, MGA Zone 55

Created: 19/04/2023

While every care is taken by Alpine Shire Council and the Department of Environment, Land, Water and Planning to ensure the accuracy of this data, Alpine Shire Council and the Department of Environment, Land, Water and Planning jointly and severally make no representations or warranties about its accuracy, reliability, completeness or suitability for any particular purpose and disclaim all responsibility and all liability (including without limitation, liability in negligence) for all expenses, losses, damages (including indirect or consequential damage) and costs which may be incurred as a result of data being inaccurate or incomplete in any way and for any reason.