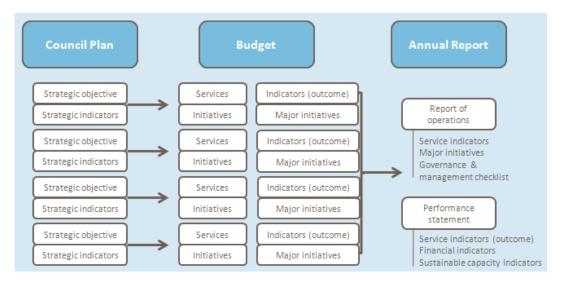

# 3 Services, and Service Performance Indicators

This section provides a description of the services and initiatives to be funded in the Budget for the 2021/22 year and how these will contribute to achieving the strategic objectives outlined in the Council Plan. It also describes several initiatives and service performance outcome indicators for key areas of Council's operations. In line with legislation, Council has identified major initiatives, and service performance outcome indicators in the Budget and will report against them in the Annual

Report to support transparency and accountability. The relationship between these accountability requirements in the Council Plan, the Budget and the Annual Report is shown below

Source: Department of Jobs, Precincts and Regions