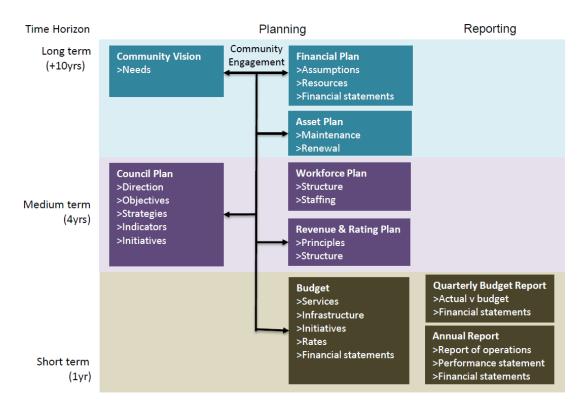

# 2 Link to the Integrated Planning and Reporting Framework

This section describes how the Annual Budget links to the achievement of the Community Vision and Council Plan within an overall integrated planning and reporting framework.

This framework guides the Council in identifying community needs and aspirations over the long term (Community Vision and Financial Plan), medium term (Council Plan, Workforce Plan and Revenue and Rating Plan) and short term (Budget) and then holding itself accountable (Annual Report).

## 2.1 Legislative planning and accountability framework

The Budget is a rolling four-year plan that outlines the financial and non-financial resources that Council requires to achieve the strategic objectives described in the Council Plan. The diagram below depicts the integrated planning and reporting framework that applies to local government in Victoria. At each stage of the integrated planning and reporting framework there are opportunities for community and stakeholder input. This is important to ensure transparency and accountability to both residents and ratepayers.

Source: Mark Davies (Financial Professional Solutions)

The timing of each component of the integrated planning and reporting framework is critical to the successful achievement of the planned outcomes.